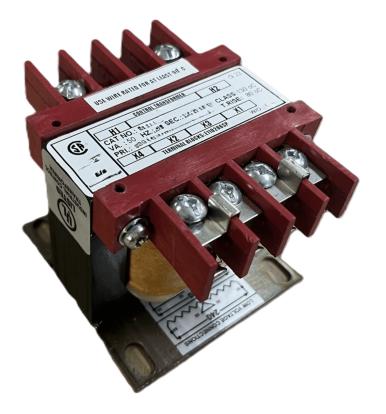

## \$131.04 CAD

Single Phase Control Transformer with a capacity of 100VA, transforming 208 Volts to 120/240 Volts

SKU: CS100B-K Categories: <u>Control Transformers</u>

### SCHEMATIC/DIAGRAM AND DIMENSION PICTURES

Single Phase Control Transformer with a capacity of 100VA, transforming 208 Volts to 120/240 Volts

**OFFICIAL QUOTE** 

#### **PRODUCT SPECIFICATIONS**

| Weight                     | 5 lbs                                                                                                 |
|----------------------------|-------------------------------------------------------------------------------------------------------|
| Phases                     | 1                                                                                                     |
| Connection                 | <u>1Ph-CT-SD-SD</u>                                                                                   |
| Primary Voltage            | <u>208</u>                                                                                            |
| Primary Max Current        | <u>0.48A</u>                                                                                          |
| Primary Markings           | <u>H1-H2</u>                                                                                          |
| Primary Terminals          | Terminals                                                                                             |
| Secondary Voltage          | <u>120/240</u>                                                                                        |
| Secondary Max Current      | <u>0.83A</u>                                                                                          |
| Secondary Markings         | <u>X1-X2-X3-X4</u>                                                                                    |
| Secondary Terminals        | <u>Terminals</u>                                                                                      |
| Primary Taps               | N/A                                                                                                   |
| Conductor Material         | <u>Copper</u>                                                                                         |
| Temperatue Rise            | <u>80°C</u>                                                                                           |
| Insuation Class            | <u>130°C (Class B)</u>                                                                                |
| BIL (Insulation) Level     | <u>10kV</u>                                                                                           |
| Efficiency (@35% Load) %   | N/A                                                                                                   |
| Impedance Range            | <u>5.0 – 7.0%</u>                                                                                     |
| Sound (db)                 | <u>40</u>                                                                                             |
| Enclosure Type             | Core & Coil                                                                                           |
| Enclosure Size             | See Core & Coil Chart                                                                                 |
| Finish/Colour              | N/A                                                                                                   |
| Standards & Certifications | <u>CSA Certified File No. LR34493, UL Listed File No. E110286, ISO 9001:2015</u><br><u>Registered</u> |