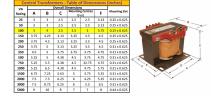

### SCHEMATIC/DIAGRAM AND DIMENSION PICTURES

Single Phase Control Transformer with a capacity of 100VA, transforming 208 Volts to 120/240 Volts

**OFFICIAL QUOTE** 

#### **PRODUCT SPECIFICATIONS**

| Weight                     | 5 lbs                                                                                                 |
|----------------------------|-------------------------------------------------------------------------------------------------------|
| Phases                     | 1                                                                                                     |
| Connection                 | <u>1Ph-CT-SD-SD</u>                                                                                   |
| Primary Voltage            | <u>208</u>                                                                                            |
| Primary Max Current        | <u>0.48A</u>                                                                                          |
| Primary Markings           | <u>H1-H2</u>                                                                                          |
| Primary Terminals          | Terminals                                                                                             |
| Secondary Voltage          | <u>120/240</u>                                                                                        |
| Secondary Max Current      | <u>0.83A</u>                                                                                          |
| Secondary Markings         | <u>X1-X2-X3-X4</u>                                                                                    |
| Secondary Terminals        | <u>Terminals</u>                                                                                      |
| Primary Taps               | N/A                                                                                                   |
| Conductor Material         | <u>Copper</u>                                                                                         |
| Temperatue Rise            | <u>80°C</u>                                                                                           |
| Insuation Class            | <u>130°C (Class B)</u>                                                                                |
| BIL (Insulation) Level     | <u>10kV</u>                                                                                           |
| Efficiency (@35% Load) %   | N/A                                                                                                   |
| Impedance Range            | <u>5.0 – 7.0%</u>                                                                                     |
| Sound (db)                 | <u>40</u>                                                                                             |
| Enclosure Type             | Core & Coil                                                                                           |
| Enclosure Size             | See Core & Coil Chart                                                                                 |
| Finish/Colour              | N/A                                                                                                   |
| Standards & Certifications | <u>CSA Certified File No. LR34493, UL Listed File No. E110286, ISO 9001:2015</u><br><u>Registered</u> |