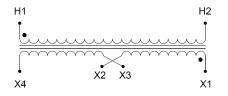

### SCHEMATIC/DIAGRAM AND DIMENSION PICTURES

Single Phase Control Transformer with a capacity of 100VA, transforming 208 Volts to 120/240 Volts

**OFFICIAL QUOTE** 

#### **PRODUCT SPECIFICATIONS**

| Weight                     | 5 lbs                                                                                                 |
|----------------------------|-------------------------------------------------------------------------------------------------------|
| Phases                     | 1                                                                                                     |
| Connection                 | <u>1Ph-CT-SD-SD</u>                                                                                   |
| Primary Voltage            | <u>208</u>                                                                                            |
| Primary Max Current        | <u>0.48A</u>                                                                                          |
| Primary Markings           | <u>H1-H2</u>                                                                                          |
| Primary Terminals          | Terminals                                                                                             |
| Secondary Voltage          | <u>120/240</u>                                                                                        |
| Secondary Max Current      | <u>0.83A</u>                                                                                          |
| Secondary Markings         | <u>X1-X2-X3-X4</u>                                                                                    |
| Secondary Terminals        | <u>Terminals</u>                                                                                      |
| Primary Taps               | N/A                                                                                                   |
| Conductor Material         | <u>Copper</u>                                                                                         |
| Temperatue Rise            | <u>80°C</u>                                                                                           |
| Insuation Class            | <u>130°C (Class B)</u>                                                                                |
| BIL (Insulation) Level     | <u>10kV</u>                                                                                           |
| Efficiency (@35% Load) %   | N/A                                                                                                   |
| Impedance Range            | <u>5.0 – 7.0%</u>                                                                                     |
| Sound (db)                 | <u>40</u>                                                                                             |
| Enclosure Type             | Core & Coil                                                                                           |
| Enclosure Size             | See Core & Coil Chart                                                                                 |
| Finish/Colour              | N/A                                                                                                   |
| Standards & Certifications | <u>CSA Certified File No. LR34493, UL Listed File No. E110286, ISO 9001:2015</u><br><u>Registered</u> |