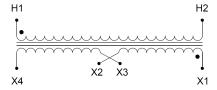

#### SCHEMATIC/DIAGRAM AND DIMENSION PICTURES

Single Phase Control Transformer with a capacity of 100VA, transforming 208 Volts to 120/240 Volts