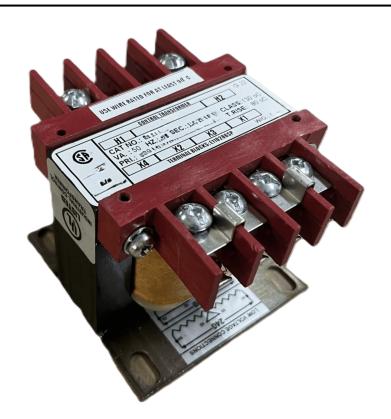

#### SCHEMATIC/DIAGRAM AND DIMENSION PICTURES

Single Phase Control Transformer with a capacity of 100VA, transforming 208 Volts to 120/240 Volts