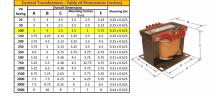

### SCHEMATIC/DIAGRAM AND DIMENSION PICTURES

Single Phase Control Transformer with a capacity of 100VA, transforming 208 Volts to 120/240 Volts

**OFFICIAL QUOTE** 

#### **PRODUCT SPECIFICATIONS**

| Weight                     | 5 lbs                                                                                                 |
|----------------------------|-------------------------------------------------------------------------------------------------------|
| Phases                     | 1                                                                                                     |
| Connection                 | <u>1Ph-CT-SD-SD</u>                                                                                   |
| Primary Voltage            | <u>208</u>                                                                                            |
| Primary Max Current        | <u>0.48A</u>                                                                                          |
| Primary Markings           | <u>H1-H2</u>                                                                                          |
| Primary Terminals          | <u>Terminals</u>                                                                                      |
| Secondary Voltage          | <u>120/240</u>                                                                                        |
| Secondary Max Current      | <u>0.83A</u>                                                                                          |
| Secondary Markings         | <u>X1-X2-X3-X4</u>                                                                                    |
| Secondary Terminals        | <u>Terminals</u>                                                                                      |
| Primary Taps               | N/A                                                                                                   |
| Conductor Material         | <u>Copper</u>                                                                                         |
| Temperatue Rise            | <u>80°C</u>                                                                                           |
| Insuation Class            | <u>130°C (Class B)</u>                                                                                |
| BIL (Insulation) Level     | <u>10kV</u>                                                                                           |
| Efficiency (@35% Load) %   | <u>N/A</u>                                                                                            |
| Impedance Range            | <u>5.0 – 7.0%</u>                                                                                     |
| Sound (db)                 | <u>40</u>                                                                                             |
| Enclosure Type             | Core & Coil                                                                                           |
| Enclosure Size             | See Core & Coil Chart                                                                                 |
| Finish/Colour              | N/A                                                                                                   |
| Standards & Certifications | <u>CSA Certified File No. LR34493, UL Listed File No. E110286, ISO 9001:2015</u><br><u>Registered</u> |