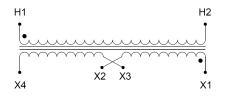

### SCHEMATIC/DIAGRAM AND DIMENSION PICTURES

Single Phase Control Transformer with a capacity of 100VA, transforming 208 Volts to 120/240 Volts

**OFFICIAL QUOTE** 

#### **PRODUCT SPECIFICATIONS**

| Weight                     | 5 lbs                                                                                                 |
|----------------------------|-------------------------------------------------------------------------------------------------------|
| Phases                     | 1                                                                                                     |
| Connection                 | <u>1Ph-CT-SD-SD</u>                                                                                   |
| Primary Voltage            | <u>208</u>                                                                                            |
| Primary Max Current        | <u>0.48A</u>                                                                                          |
| Primary Markings           | <u>H1-H2</u>                                                                                          |
| Primary Terminals          | <u>Terminals</u>                                                                                      |
| Secondary Voltage          | <u>120/240</u>                                                                                        |
| Secondary Max Current      | <u>0.83A</u>                                                                                          |
| Secondary Markings         | <u>X1-X2-X3-X4</u>                                                                                    |
| Secondary Terminals        | <u>Terminals</u>                                                                                      |
| Primary Taps               | N/A                                                                                                   |
| Conductor Material         | <u>Copper</u>                                                                                         |
| Temperatue Rise            | <u>80°C</u>                                                                                           |
| Insuation Class            | <u>130°C (Class B)</u>                                                                                |
| BIL (Insulation) Level     | <u>10kV</u>                                                                                           |
| Efficiency (@35% Load) %   | <u>N/A</u>                                                                                            |
| Impedance Range            | <u>5.0 – 7.0%</u>                                                                                     |
| Sound (db)                 | <u>40</u>                                                                                             |
| Enclosure Type             | Core & Coil                                                                                           |
| Enclosure Size             | See Core & Coil Chart                                                                                 |
| Finish/Colour              | N/A                                                                                                   |
| Standards & Certifications | <u>CSA Certified File No. LR34493, UL Listed File No. E110286, ISO 9001:2015</u><br><u>Registered</u> |