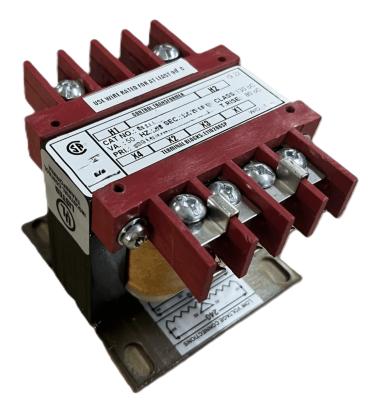

### SCHEMATIC/DIAGRAM AND DIMENSION PICTURES

Single Phase Control Transformer with a capacity of 100VA, transforming 208 Volts to 120/240 Volts

**OFFICIAL QUOTE** 

#### **PRODUCT SPECIFICATIONS**

| Weight                     | 5 lbs                                                                                                 |
|----------------------------|-------------------------------------------------------------------------------------------------------|
| Phases                     | 1                                                                                                     |
| Connection                 | <u>1Ph-CT-SD-SD</u>                                                                                   |
| Primary Voltage            | <u>208</u>                                                                                            |
| Primary Max Current        | <u>0.48A</u>                                                                                          |
| Primary Markings           | <u>H1-H2</u>                                                                                          |
| Primary Terminals          | <u>Terminals</u>                                                                                      |
| Secondary Voltage          | <u>120/240</u>                                                                                        |
| Secondary Max Current      | <u>0.83A</u>                                                                                          |
| Secondary Markings         | <u>X1-X2-X3-X4</u>                                                                                    |
| Secondary Terminals        | <u>Terminals</u>                                                                                      |
| Primary Taps               | N/A                                                                                                   |
| Conductor Material         | <u>Copper</u>                                                                                         |
| Temperatue Rise            | <u>80°C</u>                                                                                           |
| Insuation Class            | <u>130°C (Class B)</u>                                                                                |
| BIL (Insulation) Level     | <u>10kV</u>                                                                                           |
| Efficiency (@35% Load) %   | <u>N/A</u>                                                                                            |
| Impedance Range            | <u>5.0 – 7.0%</u>                                                                                     |
| Sound (db)                 | <u>40</u>                                                                                             |
| Enclosure Type             | Core & Coil                                                                                           |
| Enclosure Size             | See Core & Coil Chart                                                                                 |
| Finish/Colour              | N/A                                                                                                   |
| Standards & Certifications | <u>CSA Certified File No. LR34493, UL Listed File No. E110286, ISO 9001:2015</u><br><u>Registered</u> |