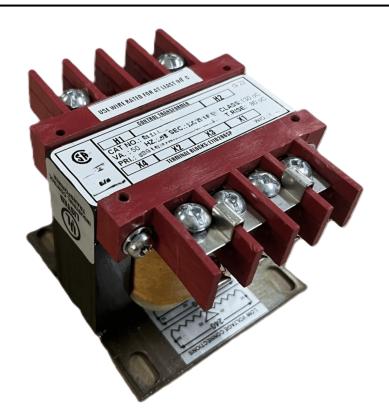

# 100VA 208 VOLTS TO 120/240 VOLTS SINGLE PHASE CONTROL TRANSFORMER

\$131.04 CAD

Single Phase Control Transformer with a capacity of 100VA, transforming 208 Volts to 120/240 Volts

**SKU:** CS100B-K

**Categories:** Control Transformers

#### SCHEMATIC/DIAGRAM AND DIMENSION PICTURES

Single Phase Control Transformer with a capacity of 100VA, transforming 208 Volts to 120/240 Volts