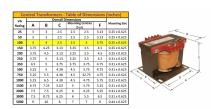

#### SCHEMATIC/DIAGRAM AND DIMENSION PICTURES

Single Phase Control Transformer with a capacity of 100VA, transforming 208 Volts to 120/240 Volts

### **PRODUCT SPECIFICATIONS**

| PRODUCT SPECIFICATIONS     |                                                                                      |
|----------------------------|--------------------------------------------------------------------------------------|
| Weight                     | 5 lbs                                                                                |
| Phases                     | 1                                                                                    |
| Connection                 | 1Ph-CT-SD-SD                                                                         |
| Primary Voltage            | 208                                                                                  |
| Primary Max Current        | <u>0.48A</u>                                                                         |
| Primary Markings           | <u>H1-H2</u>                                                                         |
| Primary Terminals          | <u>Terminals</u>                                                                     |
| Secondary Voltage          | 120/240                                                                              |
| Secondary Max Current      | <u>0.83A</u>                                                                         |
| Secondary Markings         | <u>X1-X2-X3-X4</u>                                                                   |
| Secondary Terminals        | <u>Terminals</u>                                                                     |
| Primary Taps               | N/A                                                                                  |
| Conductor Material         | Copper                                                                               |
| Temperatue Rise            | 80°C                                                                                 |
| Insuation Class            | 130°C (Class B)                                                                      |
| BIL (Insulation) Level     | <u>10kV</u>                                                                          |
| Efficiency (@35% Load) %   | N/A                                                                                  |
| Impedance Range            | <u>5.0 - 7.0%</u>                                                                    |
| Sound (db)                 | 40                                                                                   |
| Enclosure Type             | Core & Coil                                                                          |
| Enclosure Size             | See Core & Coil Chart                                                                |
| Finish/Colour              | N/A                                                                                  |
| Standards & Certifications | CSA Certified File No. LR34493, UL Listed File No. E110286, ISO 9001:2015 Registered |