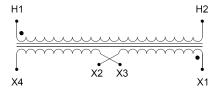

#### SCHEMATIC/DIAGRAM AND DIMENSION PICTURES

Single Phase Control Transformer with a capacity of 100VA, transforming 208 Volts to 120/240 Volts

### **PRODUCT SPECIFICATIONS**

| PRODUCT SPECIFICATIONS     |                                                                                      |
|----------------------------|--------------------------------------------------------------------------------------|
| Weight                     | 5 lbs                                                                                |
| Phases                     | 1                                                                                    |
| Connection                 | 1Ph-CT-SD-SD                                                                         |
| Primary Voltage            | 208                                                                                  |
| Primary Max Current        | <u>0.48A</u>                                                                         |
| Primary Markings           | <u>H1-H2</u>                                                                         |
| Primary Terminals          | <u>Terminals</u>                                                                     |
| Secondary Voltage          | 120/240                                                                              |
| Secondary Max Current      | <u>0.83A</u>                                                                         |
| Secondary Markings         | <u>X1-X2-X3-X4</u>                                                                   |
| Secondary Terminals        | <u>Terminals</u>                                                                     |
| Primary Taps               | N/A                                                                                  |
| Conductor Material         | Copper                                                                               |
| Temperatue Rise            | 80°C                                                                                 |
| Insuation Class            | 130°C (Class B)                                                                      |
| BIL (Insulation) Level     | <u>10kV</u>                                                                          |
| Efficiency (@35% Load) %   | N/A                                                                                  |
| Impedance Range            | <u>5.0 - 7.0%</u>                                                                    |
| Sound (db)                 | 40                                                                                   |
| Enclosure Type             | Core & Coil                                                                          |
| Enclosure Size             | See Core & Coil Chart                                                                |
| Finish/Colour              | N/A                                                                                  |
| Standards & Certifications | CSA Certified File No. LR34493, UL Listed File No. E110286, ISO 9001:2015 Registered |