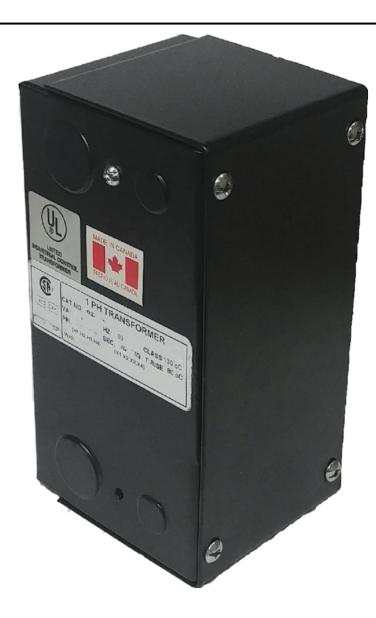

# 100VA 120/240 VOLTS TO 12/24 VOLTS SINGLE PHASE CONTROL TRANSFORMER

# 100VA 120/240 VOLTS TO 12/24 VOLTS SINGLE PHASE CONTROL TRANSFORMER

\$134.19 USD

Single Phase Control Transformer with a capacity of 100VA, transforming 120/240 Volts to 12/24 Volts

**SKU:** CE100K-Z

**Categories:** Control Transformers

# **PRODUCT SPECIFICATIONS**

| Weight                     | 3 lbs                                                                                |
|----------------------------|--------------------------------------------------------------------------------------|
| Phases                     | 1                                                                                    |
| Connection                 | 1Ph-CT-DD-SD                                                                         |
| Primary Voltage            | 120/240                                                                              |
| Primary Max Current        | <u>0.83A</u>                                                                         |
| Primary Markings           | <u>H1-H2-H3-H4</u>                                                                   |
| Primary Terminals          | <u>Leads</u>                                                                         |
| Secondary Voltage          | 12/24                                                                                |
| Secondary Max Current      | 8.33A                                                                                |
| Secondary Markings         | <u>X1-X2-X3-X4</u>                                                                   |
| Secondary Terminals        | <u>Leads</u>                                                                         |
| Primary Taps               | N/A                                                                                  |
| Conductor Material         | Copper                                                                               |
| Temperatue Rise            | 80°C                                                                                 |
| Insuation Class            | 130°C (Class B)                                                                      |
| BIL (Insulation) Level     | <u>10kV</u>                                                                          |
| Efficiency (@35% Load) %   | N/A                                                                                  |
| Impedance Range            | <u>5.0 - 7.0%</u>                                                                    |
| Sound (db)                 | 40                                                                                   |
| Enclosure Type             | Type-1 Indoor                                                                        |
| Enclosure Size             | See Enclosure Chart                                                                  |
| Finish/Colour              | Semigloss - Black                                                                    |
| Standards & Certifications | CSA Certified File No. LR34493, UL Listed File No. E110286, ISO 9001:2015 Registered |