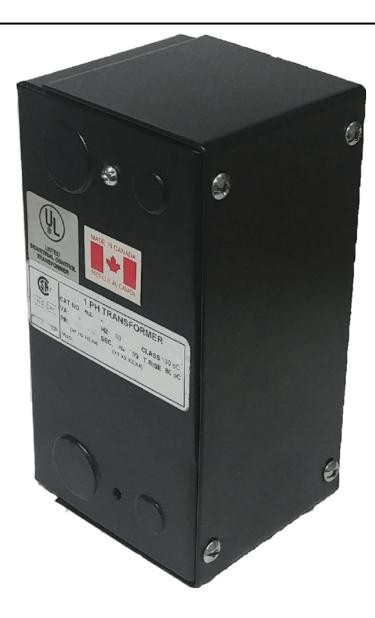

# 100VA 120/240 VOLTS TO 12/24 VOLTS SINGLE PHASE CONTROL TRANSFORMER

\$183.82 CAD

Single Phase Control Transformer with a capacity of 100VA, transforming 120/240 Volts to 12/24 Volts

**SKU:** CE100K-Z

**Categories:** Control Transformers

# **PRODUCT SPECIFICATIONS**

| Weight                     | 3 lbs                                                                                |
|----------------------------|--------------------------------------------------------------------------------------|
| Phases                     | 1                                                                                    |
| Connection                 | 1Ph-CT-DD-SD                                                                         |
| Primary Voltage            | 120/240                                                                              |
| Primary Max Current        | <u>0.83A</u>                                                                         |
| Primary Markings           | <u>H1-H2-H3-H4</u>                                                                   |
| Primary Terminals          | <u>Leads</u>                                                                         |
| Secondary Voltage          | 12/24                                                                                |
| Secondary Max Current      | 8.33A                                                                                |
| Secondary Markings         | <u>X1-X2-X3-X4</u>                                                                   |
| Secondary Terminals        | <u>Leads</u>                                                                         |
| Primary Taps               | N/A                                                                                  |
| Conductor Material         | Copper                                                                               |
| Temperatue Rise            | 80°C                                                                                 |
| Insuation Class            | 130°C (Class B)                                                                      |
| BIL (Insulation) Level     | <u>10kV</u>                                                                          |
| Efficiency (@35% Load) %   | N/A                                                                                  |
| Impedance Range            | <u>5.0 - 7.0%</u>                                                                    |
| Sound (db)                 | 40                                                                                   |
| Enclosure Type             | Type-1 Indoor                                                                        |
| Enclosure Size             | See Enclosure Chart                                                                  |
| Finish/Colour              | Semigloss - Black                                                                    |
| Standards & Certifications | CSA Certified File No. LR34493, UL Listed File No. E110286, ISO 9001:2015 Registered |

# 100VA 120/240 VOLTS TO 12/24 VOLTS SINGLE PHASE CONTROL TRANSFORMER

| VA                   |            |
|----------------------|------------|
| Country/Manufacturer | Canada/RPM |