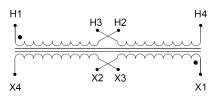

#### SCHEMATIC/DIAGRAM AND DIMENSION PICTURES

Single Phase Control Transformer with a capacity of 100VA, transforming 120/240 Volts to 12/24 Volts

# **PRODUCT SPECIFICATIONS**

| Weight                     | 3 lbs                                                                                |
|----------------------------|--------------------------------------------------------------------------------------|
| Phases                     | 1                                                                                    |
| Connection                 | 1Ph-CT-DD-SD                                                                         |
| Primary Voltage            | 120/240                                                                              |
| Primary Max Current        | <u>0.83A</u>                                                                         |
| Primary Markings           | <u>H1-H2-H3-H4</u>                                                                   |
| Primary Terminals          | <u>Leads</u>                                                                         |
| Secondary Voltage          | 12/24                                                                                |
| Secondary Max Current      | 8.33A                                                                                |
| Secondary Markings         | <u>X1-X2-X3-X4</u>                                                                   |
| Secondary Terminals        | <u>Leads</u>                                                                         |
| Primary Taps               | N/A                                                                                  |
| Conductor Material         | Copper                                                                               |
| Temperatue Rise            | 80°C                                                                                 |
| Insuation Class            | 130°C (Class B)                                                                      |
| BIL (Insulation) Level     | <u>10kV</u>                                                                          |
| Efficiency (@35% Load) %   | N/A                                                                                  |
| Impedance Range            | <u>5.0 - 7.0%</u>                                                                    |
| Sound (db)                 | 40                                                                                   |
| Enclosure Type             | Type-1 Indoor                                                                        |
| Enclosure Size             | See Enclosure Chart                                                                  |
| Finish/Colour              | Semigloss - Black                                                                    |
| Standards & Certifications | CSA Certified File No. LR34493, UL Listed File No. E110286, ISO 9001:2015 Registered |