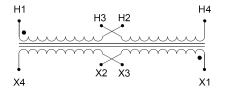

#### SCHEMATIC/DIAGRAM AND DIMENSION PICTURES

Single Phase Control Transformer with a capacity of 100VA, transforming 120/240 Volts to 12/24 Volts

**OFFICIAL QUOTE** 

#### **PRODUCT SPECIFICATIONS**

| Weight                     | 18 lbs                                                                                                |
|----------------------------|-------------------------------------------------------------------------------------------------------|
| Phases                     | 1                                                                                                     |
| Connection                 | <u>1Ph-CT-DD-SD</u>                                                                                   |
| Primary Voltage            | 120/240                                                                                               |
| Primary Max Current        | <u>0.83A</u>                                                                                          |
| Primary Markings           | <u>H1-H2-H3-H4</u>                                                                                    |
| Primary Terminals          | Terminals                                                                                             |
| Secondary Voltage          | 12/24                                                                                                 |
| Secondary Max Current      | <u>8.33A</u>                                                                                          |
| Secondary Markings         | <u>X1-X2-X3-X4</u>                                                                                    |
| Secondary Terminals        | Terminals                                                                                             |
| Primary Taps               | Ν/Α                                                                                                   |
| Conductor Material         | Copper                                                                                                |
| Temperatue Rise            | <u>80°C</u>                                                                                           |
| Insuation Class            | <u>130°C (Class B)</u>                                                                                |
| BIL (Insulation) Level     | <u>10kV</u>                                                                                           |
| Efficiency (@35% Load) %   | N/A                                                                                                   |
| Impedance Range            | <u>5.0 – 7.0%</u>                                                                                     |
| Sound (db)                 | <u>40</u>                                                                                             |
| Enclosure Type             | Core & Coil                                                                                           |
| Enclosure Size             | See Core & Coil Chart                                                                                 |
| Finish/Colour              | N/A                                                                                                   |
| Standards & Certifications | <u>CSA Certified File No. LR34493, UL Listed File No. E110286, ISO 9001:2015</u><br><u>Registered</u> |