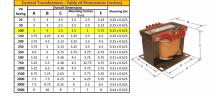

#### SCHEMATIC/DIAGRAM AND DIMENSION PICTURES

Single Phase Control Transformer with a capacity of 100VA, transforming 120/240 Volts to 12/24 Volts

**OFFICIAL QUOTE** 

#### **PRODUCT SPECIFICATIONS**

| Weight                     | 18 lbs                                                                                                |
|----------------------------|-------------------------------------------------------------------------------------------------------|
| Phases                     | 1                                                                                                     |
| Connection                 | <u>1Ph-CT-DD-SD</u>                                                                                   |
| Primary Voltage            | 120/240                                                                                               |
| Primary Max Current        | <u>0.83A</u>                                                                                          |
| Primary Markings           | <u>H1-H2-H3-H4</u>                                                                                    |
| Primary Terminals          | Terminals                                                                                             |
| Secondary Voltage          | 12/24                                                                                                 |
| Secondary Max Current      | <u>8.33A</u>                                                                                          |
| Secondary Markings         | <u>X1-X2-X3-X4</u>                                                                                    |
| Secondary Terminals        | Terminals                                                                                             |
| Primary Taps               | Ν/Α                                                                                                   |
| Conductor Material         | Copper                                                                                                |
| Temperatue Rise            | <u>80°C</u>                                                                                           |
| Insuation Class            | <u>130°C (Class B)</u>                                                                                |
| BIL (Insulation) Level     | <u>10kV</u>                                                                                           |
| Efficiency (@35% Load) %   | N/A                                                                                                   |
| Impedance Range            | <u>5.0 – 7.0%</u>                                                                                     |
| Sound (db)                 | <u>40</u>                                                                                             |
| Enclosure Type             | Core & Coil                                                                                           |
| Enclosure Size             | See Core & Coil Chart                                                                                 |
| Finish/Colour              | N/A                                                                                                   |
| Standards & Certifications | <u>CSA Certified File No. LR34493, UL Listed File No. E110286, ISO 9001:2015</u><br><u>Registered</u> |