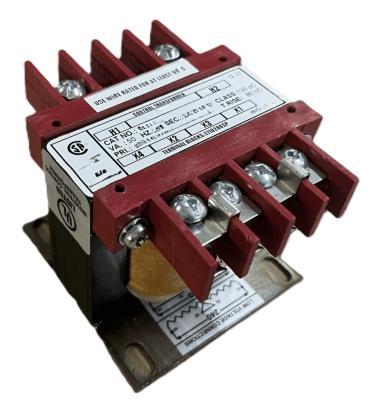

# \$105.89 USD

Single Phase Control Transformer with a capacity of 100VA, transforming 120/240 Volts to 12/24 Volts

SKU: CS100K-Z Categories: <u>Control Transformers</u>

#### SCHEMATIC/DIAGRAM AND DIMENSION PICTURES

Single Phase Control Transformer with a capacity of 100VA, transforming 120/240 Volts to 12/24 Volts

**OFFICIAL QUOTE** 

#### **PRODUCT SPECIFICATIONS**

| Weight                     | 18 lbs                                                                                                |
|----------------------------|-------------------------------------------------------------------------------------------------------|
| Phases                     | 1                                                                                                     |
| Connection                 | <u>1Ph-CT-DD-SD</u>                                                                                   |
| Primary Voltage            | 120/240                                                                                               |
| Primary Max Current        | <u>0.83A</u>                                                                                          |
| Primary Markings           | <u>H1-H2-H3-H4</u>                                                                                    |
| Primary Terminals          | Terminals                                                                                             |
| Secondary Voltage          | 12/24                                                                                                 |
| Secondary Max Current      | <u>8.33A</u>                                                                                          |
| Secondary Markings         | <u>X1-X2-X3-X4</u>                                                                                    |
| Secondary Terminals        | Terminals                                                                                             |
| Primary Taps               | Ν/Α                                                                                                   |
| Conductor Material         | Copper                                                                                                |
| Temperatue Rise            | <u>80°C</u>                                                                                           |
| Insuation Class            | <u>130°C (Class B)</u>                                                                                |
| BIL (Insulation) Level     | <u>10kV</u>                                                                                           |
| Efficiency (@35% Load) %   | N/A                                                                                                   |
| Impedance Range            | <u>5.0 – 7.0%</u>                                                                                     |
| Sound (db)                 | <u>40</u>                                                                                             |
| Enclosure Type             | Core & Coil                                                                                           |
| Enclosure Size             | See Core & Coil Chart                                                                                 |
| Finish/Colour              | N/A                                                                                                   |
| Standards & Certifications | <u>CSA Certified File No. LR34493, UL Listed File No. E110286, ISO 9001:2015</u><br><u>Registered</u> |