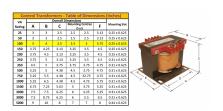

#### SCHEMATIC/DIAGRAM AND DIMENSION PICTURES

Single Phase Control Transformer with a capacity of 100VA, transforming 120/240 Volts to 12/24 Volts

#### PRODUCT SPECIFICATIONS

| PRODUCT SPECIFICATIONS     |                                                                                       |
|----------------------------|---------------------------------------------------------------------------------------|
| Weight                     | 18 lbs                                                                                |
| Phases                     | 1                                                                                     |
| Connection                 | 1Ph-CT-DD-SD                                                                          |
| Primary Voltage            | 120/240                                                                               |
| Primary Max Current        | 0.83A                                                                                 |
| Primary Markings           | H1-H2-H3-H4                                                                           |
| Primary Terminals          | <u>Terminals</u>                                                                      |
| Secondary Voltage          | 12/24                                                                                 |
| Secondary Max Current      | 8.33A                                                                                 |
| Secondary Markings         | X1-X2-X3-X4                                                                           |
| Secondary Terminals        | <u>Terminals</u>                                                                      |
| Primary Taps               | N/A                                                                                   |
| Conductor Material         | Copper                                                                                |
| Temperatue Rise            | 80°C                                                                                  |
| Insuation Class            | 130°C (Class B)                                                                       |
| BIL (Insulation) Level     | <u>10kV</u>                                                                           |
| Efficiency (@35% Load) %   | N/A                                                                                   |
| Impedance Range            | 5.0 - 7.0%                                                                            |
| Sound (db)                 | 40                                                                                    |
| Enclosure Type             | Core & Coil                                                                           |
| Enclosure Size             | See Core & Coil Chart                                                                 |
| Finish/Colour              | N/A                                                                                   |
| Standards & Certifications | CSA Certified File No. LR34493, UL Listed File No. E110286, ISO 9001:2015  Registered |