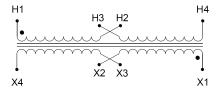

#### SCHEMATIC/DIAGRAM AND DIMENSION PICTURES

Single Phase Control Transformer with a capacity of 100VA, transforming 120/240 Volts to 12/24 Volts

#### PRODUCT SPECIFICATIONS

| PRODUCT SPECIFICATIONS     |                                                                                       |
|----------------------------|---------------------------------------------------------------------------------------|
| Weight                     | 18 lbs                                                                                |
| Phases                     | 1                                                                                     |
| Connection                 | 1Ph-CT-DD-SD                                                                          |
| Primary Voltage            | 120/240                                                                               |
| Primary Max Current        | 0.83A                                                                                 |
| Primary Markings           | H1-H2-H3-H4                                                                           |
| Primary Terminals          | <u>Terminals</u>                                                                      |
| Secondary Voltage          | 12/24                                                                                 |
| Secondary Max Current      | 8.33A                                                                                 |
| Secondary Markings         | X1-X2-X3-X4                                                                           |
| Secondary Terminals        | <u>Terminals</u>                                                                      |
| Primary Taps               | N/A                                                                                   |
| Conductor Material         | Copper                                                                                |
| Temperatue Rise            | 80°C                                                                                  |
| Insuation Class            | 130°C (Class B)                                                                       |
| BIL (Insulation) Level     | <u>10kV</u>                                                                           |
| Efficiency (@35% Load) %   | N/A                                                                                   |
| Impedance Range            | 5.0 - 7.0%                                                                            |
| Sound (db)                 | 40                                                                                    |
| Enclosure Type             | Core & Coil                                                                           |
| Enclosure Size             | See Core & Coil Chart                                                                 |
| Finish/Colour              | N/A                                                                                   |
| Standards & Certifications | CSA Certified File No. LR34493, UL Listed File No. E110286, ISO 9001:2015  Registered |