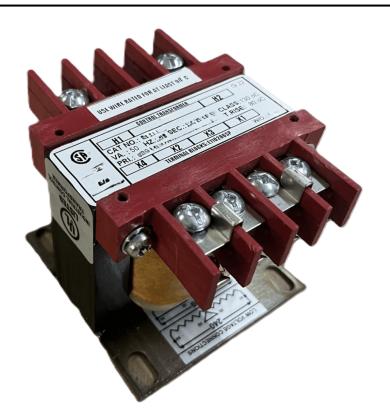

#### SCHEMATIC/DIAGRAM AND DIMENSION PICTURES

Single Phase Control Transformer with a capacity of 100VA, transforming 120/240 Volts to 12/24 Volts

#### PRODUCT SPECIFICATIONS

| PRODUCT SPECIFICATIONS     |                                                                                       |
|----------------------------|---------------------------------------------------------------------------------------|
| Weight                     | 18 lbs                                                                                |
| Phases                     | 1                                                                                     |
| Connection                 | 1Ph-CT-DD-SD                                                                          |
| Primary Voltage            | 120/240                                                                               |
| Primary Max Current        | 0.83A                                                                                 |
| Primary Markings           | H1-H2-H3-H4                                                                           |
| Primary Terminals          | <u>Terminals</u>                                                                      |
| Secondary Voltage          | 12/24                                                                                 |
| Secondary Max Current      | 8.33A                                                                                 |
| Secondary Markings         | X1-X2-X3-X4                                                                           |
| Secondary Terminals        | <u>Terminals</u>                                                                      |
| Primary Taps               | N/A                                                                                   |
| Conductor Material         | Copper                                                                                |
| Temperatue Rise            | 80°C                                                                                  |
| Insuation Class            | 130°C (Class B)                                                                       |
| BIL (Insulation) Level     | <u>10kV</u>                                                                           |
| Efficiency (@35% Load) %   | N/A                                                                                   |
| Impedance Range            | 5.0 - 7.0%                                                                            |
| Sound (db)                 | 40                                                                                    |
| Enclosure Type             | Core & Coil                                                                           |
| Enclosure Size             | See Core & Coil Chart                                                                 |
| Finish/Colour              | N/A                                                                                   |
| Standards & Certifications | CSA Certified File No. LR34493, UL Listed File No. E110286, ISO 9001:2015  Registered |