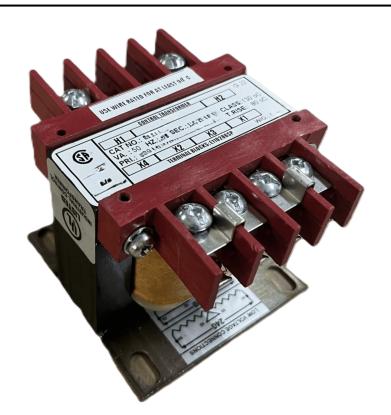

#### SCHEMATIC/DIAGRAM AND DIMENSION PICTURES

Single Phase Control Transformer with a capacity of 100VA, transforming 120/240 Volts to 12/24 Volts