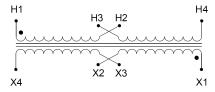

#### SCHEMATIC/DIAGRAM AND DIMENSION PICTURES

Single Phase Control Transformer with a capacity of 100VA, transforming 120/240 Volts to 12/24 Volts

## **PRODUCT SPECIFICATIONS**

| Weight                     | 18 lbs                                                                               |
|----------------------------|--------------------------------------------------------------------------------------|
| Phases                     | 1                                                                                    |
| Connection                 | 1Ph-CT-DD-SD                                                                         |
| Primary Voltage            | 120/240                                                                              |
| Primary Max Current        | 0.83A                                                                                |
| Primary Markings           | H1-H2-H3-H4                                                                          |
| Primary Terminals          | <u>Terminals</u>                                                                     |
| Secondary Voltage          | 12/24                                                                                |
| Secondary Max Current      | 8.33A                                                                                |
| Secondary Markings         | <u>X1-X2-X3-X4</u>                                                                   |
| Secondary Terminals        | <u>Terminals</u>                                                                     |
| Primary Taps               | N/A                                                                                  |
| Conductor Material         | Copper                                                                               |
| Temperatue Rise            | 80°C                                                                                 |
| Insuation Class            | 130°C (Class B)                                                                      |
| BIL (Insulation) Level     | <u>10kV</u>                                                                          |
| Efficiency (@35% Load) %   | N/A                                                                                  |
| Impedance Range            | <u>5.0 - 7.0%</u>                                                                    |
| Sound (db)                 | 40                                                                                   |
| Enclosure Type             | Core & Coil                                                                          |
| Enclosure Size             | See Core & Coil Chart                                                                |
| Finish/Colour              | N/A                                                                                  |
| Standards & Certifications | CSA Certified File No. LR34493, UL Listed File No. E110286, ISO 9001:2015 Registered |