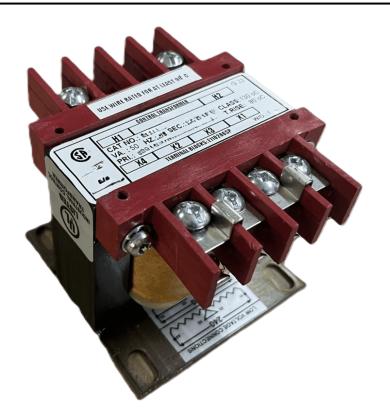

#### SCHEMATIC/DIAGRAM AND DIMENSION PICTURES

Single Phase Control Transformer with a capacity of 100VA, transforming 120/240 Volts to 12/24 Volts

### **PRODUCT SPECIFICATIONS**

| Weight                     | 18 lbs                                                                               |
|----------------------------|--------------------------------------------------------------------------------------|
| Phases                     | 1                                                                                    |
| Connection                 | 1Ph-CT-DD-SD                                                                         |
| Primary Voltage            | 120/240                                                                              |
| Primary Max Current        | 0.83A                                                                                |
| Primary Markings           | H1-H2-H3-H4                                                                          |
| Primary Terminals          | <u>Terminals</u>                                                                     |
| Secondary Voltage          | 12/24                                                                                |
| Secondary Max Current      | 8.33A                                                                                |
| Secondary Markings         | <u>X1-X2-X3-X4</u>                                                                   |
| Secondary Terminals        | <u>Terminals</u>                                                                     |
| Primary Taps               | N/A                                                                                  |
| Conductor Material         | Copper                                                                               |
| Temperatue Rise            | 80°C                                                                                 |
| Insuation Class            | 130°C (Class B)                                                                      |
| BIL (Insulation) Level     | <u>10kV</u>                                                                          |
| Efficiency (@35% Load) %   | N/A                                                                                  |
| Impedance Range            | <u>5.0 - 7.0%</u>                                                                    |
| Sound (db)                 | 40                                                                                   |
| Enclosure Type             | Core & Coil                                                                          |
| Enclosure Size             | See Core & Coil Chart                                                                |
| Finish/Colour              | N/A                                                                                  |
| Standards & Certifications | CSA Certified File No. LR34493, UL Listed File No. E110286, ISO 9001:2015 Registered |