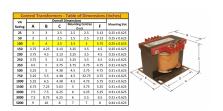

#### SCHEMATIC/DIAGRAM AND DIMENSION PICTURES

Single Phase Control Transformer with a capacity of 100VA, transforming 120/240 Volts to 12/24 Volts

### **PRODUCT SPECIFICATIONS**

| Weight                     | 18 lbs                                                                               |
|----------------------------|--------------------------------------------------------------------------------------|
| Phases                     | 1                                                                                    |
| Connection                 | 1Ph-CT-DD-SD                                                                         |
| Primary Voltage            | 120/240                                                                              |
| Primary Max Current        | 0.83A                                                                                |
| Primary Markings           | H1-H2-H3-H4                                                                          |
| Primary Terminals          | <u>Terminals</u>                                                                     |
| Secondary Voltage          | 12/24                                                                                |
| Secondary Max Current      | 8.33A                                                                                |
| Secondary Markings         | <u>X1-X2-X3-X4</u>                                                                   |
| Secondary Terminals        | <u>Terminals</u>                                                                     |
| Primary Taps               | N/A                                                                                  |
| Conductor Material         | Copper                                                                               |
| Temperatue Rise            | 80°C                                                                                 |
| Insuation Class            | 130°C (Class B)                                                                      |
| BIL (Insulation) Level     | <u>10kV</u>                                                                          |
| Efficiency (@35% Load) %   | N/A                                                                                  |
| Impedance Range            | <u>5.0 - 7.0%</u>                                                                    |
| Sound (db)                 | 40                                                                                   |
| Enclosure Type             | Core & Coil                                                                          |
| Enclosure Size             | See Core & Coil Chart                                                                |
| Finish/Colour              | N/A                                                                                  |
| Standards & Certifications | CSA Certified File No. LR34493, UL Listed File No. E110286, ISO 9001:2015 Registered |