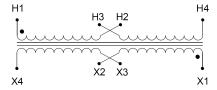

#### SCHEMATIC/DIAGRAM AND DIMENSION PICTURES

Single Phase Control Transformer with a capacity of 100VA, transforming 120/240 Volts to 12/24 Volts

### **PRODUCT SPECIFICATIONS**

| Weight                     | 18 lbs                                                                               |
|----------------------------|--------------------------------------------------------------------------------------|
| Phases                     | 1                                                                                    |
| Connection                 | 1Ph-CT-DD-SD                                                                         |
| Primary Voltage            | 120/240                                                                              |
| Primary Max Current        | 0.83A                                                                                |
| Primary Markings           | H1-H2-H3-H4                                                                          |
| Primary Terminals          | <u>Terminals</u>                                                                     |
| Secondary Voltage          | 12/24                                                                                |
| Secondary Max Current      | 8.33A                                                                                |
| Secondary Markings         | <u>X1-X2-X3-X4</u>                                                                   |
| Secondary Terminals        | <u>Terminals</u>                                                                     |
| Primary Taps               | N/A                                                                                  |
| Conductor Material         | Copper                                                                               |
| Temperatue Rise            | 80°C                                                                                 |
| Insuation Class            | 130°C (Class B)                                                                      |
| BIL (Insulation) Level     | <u>10kV</u>                                                                          |
| Efficiency (@35% Load) %   | N/A                                                                                  |
| Impedance Range            | <u>5.0 - 7.0%</u>                                                                    |
| Sound (db)                 | 40                                                                                   |
| Enclosure Type             | Core & Coil                                                                          |
| Enclosure Size             | See Core & Coil Chart                                                                |
| Finish/Colour              | N/A                                                                                  |
| Standards & Certifications | CSA Certified File No. LR34493, UL Listed File No. E110286, ISO 9001:2015 Registered |