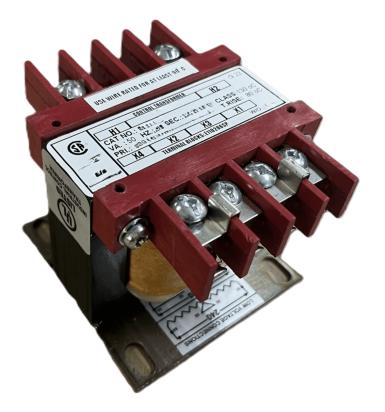

## SCHEMATIC/DIAGRAM AND DIMENSION PICTURES

Single Phase Control Transformer with a capacity of 100VA, transforming 120/240 Volts to 12/24 Volts

**OFFICIAL QUOTE** 

#### **PRODUCT SPECIFICATIONS**

| Weight                     | 18 lbs                                                                                                |
|----------------------------|-------------------------------------------------------------------------------------------------------|
| Phases                     | 1                                                                                                     |
| Connection                 | <u>1Ph-CT-DD-SD</u>                                                                                   |
| Primary Voltage            | 120/240                                                                                               |
| Primary Max Current        | <u>0.83A</u>                                                                                          |
| Primary Markings           | <u>H1-H2-H3-H4</u>                                                                                    |
| Primary Terminals          | Terminals                                                                                             |
| Secondary Voltage          | 12/24                                                                                                 |
| Secondary Max Current      | <u>8.33A</u>                                                                                          |
| Secondary Markings         | <u>X1-X2-X3-X4</u>                                                                                    |
| Secondary Terminals        | Terminals                                                                                             |
| Primary Taps               | Ν/Α                                                                                                   |
| Conductor Material         | Copper                                                                                                |
| Temperatue Rise            | <u>80°C</u>                                                                                           |
| Insuation Class            | <u>130°C (Class B)</u>                                                                                |
| BIL (Insulation) Level     | <u>10kV</u>                                                                                           |
| Efficiency (@35% Load) %   | N/A                                                                                                   |
| Impedance Range            | <u>5.0 – 7.0%</u>                                                                                     |
| Sound (db)                 | <u>40</u>                                                                                             |
| Enclosure Type             | Core & Coil                                                                                           |
| Enclosure Size             | See Core & Coil Chart                                                                                 |
| Finish/Colour              | N/A                                                                                                   |
| Standards & Certifications | <u>CSA Certified File No. LR34493, UL Listed File No. E110286, ISO 9001:2015</u><br><u>Registered</u> |