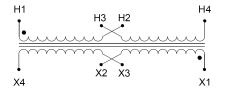

## SCHEMATIC/DIAGRAM AND DIMENSION PICTURES

Single Phase Control Transformer with a capacity of 100VA, transforming 120/240 Volts to 12/24 Volts

**OFFICIAL QUOTE** 

#### **PRODUCT SPECIFICATIONS**

| Weight                     | 18 lbs                                                                                                |
|----------------------------|-------------------------------------------------------------------------------------------------------|
| Phases                     | 1                                                                                                     |
| Connection                 | <u>1Ph-CT-DD-SD</u>                                                                                   |
| Primary Voltage            | 120/240                                                                                               |
| Primary Max Current        | <u>0.83A</u>                                                                                          |
| Primary Markings           | <u>H1-H2-H3-H4</u>                                                                                    |
| Primary Terminals          | Terminals                                                                                             |
| Secondary Voltage          | 12/24                                                                                                 |
| Secondary Max Current      | <u>8.33A</u>                                                                                          |
| Secondary Markings         | <u>X1-X2-X3-X4</u>                                                                                    |
| Secondary Terminals        | Terminals                                                                                             |
| Primary Taps               | Ν/Α                                                                                                   |
| Conductor Material         | Copper                                                                                                |
| Temperatue Rise            | <u>80°C</u>                                                                                           |
| Insuation Class            | <u>130°C (Class B)</u>                                                                                |
| BIL (Insulation) Level     | <u>10kV</u>                                                                                           |
| Efficiency (@35% Load) %   | N/A                                                                                                   |
| Impedance Range            | <u>5.0 – 7.0%</u>                                                                                     |
| Sound (db)                 | <u>40</u>                                                                                             |
| Enclosure Type             | Core & Coil                                                                                           |
| Enclosure Size             | See Core & Coil Chart                                                                                 |
| Finish/Colour              | N/A                                                                                                   |
| Standards & Certifications | <u>CSA Certified File No. LR34493, UL Listed File No. E110286, ISO 9001:2015</u><br><u>Registered</u> |