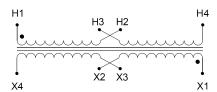

#### SCHEMATIC/DIAGRAM AND DIMENSION PICTURES

Single Phase Control Transformer with a capacity of 100VA, transforming 120/240 Volts to 12/24 Volts