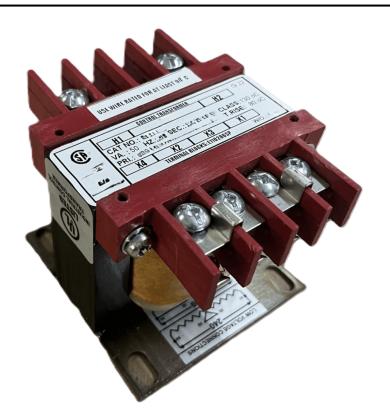

#### SCHEMATIC/DIAGRAM AND DIMENSION PICTURES

Single Phase Control Transformer with a capacity of 100VA, transforming 120/240 Volts to 12/24 Volts