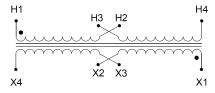

#### SCHEMATIC/DIAGRAM AND DIMENSION PICTURES

Single Phase Control Transformer with a capacity of 100VA, transforming 120/240 Volts to 12/24 Volts

#### **PRODUCT SPECIFICATIONS**

| PRODUCT SPECIFICATIONS     |                                                                                      |
|----------------------------|--------------------------------------------------------------------------------------|
| Weight                     | 18 lbs                                                                               |
| Phases                     | 1                                                                                    |
| Connection                 | 1Ph-CT-DD-SD                                                                         |
| Primary Voltage            | 120/240                                                                              |
| Primary Max Current        | 0.83A                                                                                |
| Primary Markings           | H1-H2-H3-H4                                                                          |
| Primary Terminals          | <u>Terminals</u>                                                                     |
| Secondary Voltage          | 12/24                                                                                |
| Secondary Max Current      | 8.33A                                                                                |
| Secondary Markings         | <u>X1-X2-X3-X4</u>                                                                   |
| Secondary Terminals        | <u>Terminals</u>                                                                     |
| Primary Taps               | N/A                                                                                  |
| Conductor Material         | Copper                                                                               |
| Temperatue Rise            | <u>80°C</u>                                                                          |
| Insuation Class            | 130°C (Class B)                                                                      |
| BIL (Insulation) Level     | <u>10kV</u>                                                                          |
| Efficiency (@35% Load) %   | N/A                                                                                  |
| Impedance Range            | <u>5.0 - 7.0%</u>                                                                    |
| Sound (db)                 | 40                                                                                   |
| Enclosure Type             | Core & Coil                                                                          |
| Enclosure Size             | See Core & Coil Chart                                                                |
| Finish/Colour              | N/A                                                                                  |
| Standards & Certifications | CSA Certified File No. LR34493, UL Listed File No. E110286, ISO 9001:2015 Registered |