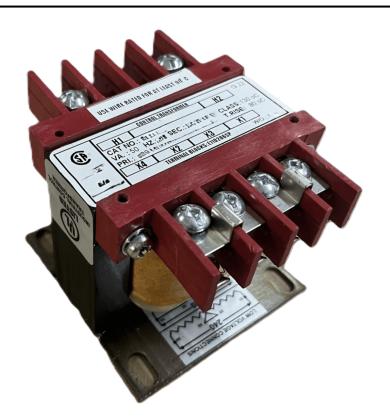

# 100VA 120/240 VOLTS TO 12/24 VOLTS SINGLE PHASE CONTROL TRANSFORMER

\$143.78 CAD

Single Phase Control Transformer with a capacity of 100VA, transforming 120/240 Volts to 12/24 Volts

**SKU:** CS100K-Z

**Categories:** Control Transformers

#### SCHEMATIC/DIAGRAM AND DIMENSION PICTURES

Single Phase Control Transformer with a capacity of 100VA, transforming 120/240 Volts to 12/24 Volts

#### **PRODUCT SPECIFICATIONS**

| PRODUCT SPECIFICATIONS     |                                                                                      |
|----------------------------|--------------------------------------------------------------------------------------|
| Weight                     | 18 lbs                                                                               |
| Phases                     | 1                                                                                    |
| Connection                 | 1Ph-CT-DD-SD                                                                         |
| Primary Voltage            | 120/240                                                                              |
| Primary Max Current        | 0.83A                                                                                |
| Primary Markings           | H1-H2-H3-H4                                                                          |
| Primary Terminals          | <u>Terminals</u>                                                                     |
| Secondary Voltage          | 12/24                                                                                |
| Secondary Max Current      | 8.33A                                                                                |
| Secondary Markings         | <u>X1-X2-X3-X4</u>                                                                   |
| Secondary Terminals        | <u>Terminals</u>                                                                     |
| Primary Taps               | N/A                                                                                  |
| Conductor Material         | Copper                                                                               |
| Temperatue Rise            | <u>80°C</u>                                                                          |
| Insuation Class            | 130°C (Class B)                                                                      |
| BIL (Insulation) Level     | <u>10kV</u>                                                                          |
| Efficiency (@35% Load) %   | N/A                                                                                  |
| Impedance Range            | <u>5.0 - 7.0%</u>                                                                    |
| Sound (db)                 | 40                                                                                   |
| Enclosure Type             | Core & Coil                                                                          |
| Enclosure Size             | See Core & Coil Chart                                                                |
| Finish/Colour              | N/A                                                                                  |
| Standards & Certifications | CSA Certified File No. LR34493, UL Listed File No. E110286, ISO 9001:2015 Registered |