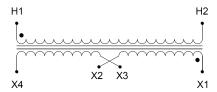

### **PRODUCT SPECIFICATIONS**

| Weight                     | 23 lbs                                                                               |  |  |
|----------------------------|--------------------------------------------------------------------------------------|--|--|
| Phases                     | 1                                                                                    |  |  |
| Connection                 | 1Ph-CT-SD-SD                                                                         |  |  |
| Primary Voltage            | 600                                                                                  |  |  |
| Primary Max Current        | 1.67A                                                                                |  |  |
| Primary Markings           | <u>H1-H2</u>                                                                         |  |  |
| Primary Terminals          | Leads                                                                                |  |  |
| Secondary Voltage          | 240/480                                                                              |  |  |
| Secondary Max Current      | 4.17A                                                                                |  |  |
| Secondary Markings         | <u>X1-X2-X3-X4</u>                                                                   |  |  |
| Secondary Terminals        | <u>Leads</u>                                                                         |  |  |
| Primary Taps               | N/A                                                                                  |  |  |
| Conductor Material         | Copper                                                                               |  |  |
| Temperatue Rise            | <u>115°C</u>                                                                         |  |  |
| Insuation Class            | 180°C (Class F)                                                                      |  |  |
| BIL (Insulation) Level     | <u>10kV</u>                                                                          |  |  |
| Efficiency (@35% Load) %   | N/A                                                                                  |  |  |
| Impedance Range            | <u>5.0 - 7.0%</u>                                                                    |  |  |
| Sound (db)                 | 40                                                                                   |  |  |
| Enclosure Type             | Type-1 Indoor                                                                        |  |  |
| Enclosure Size             | See Enclosure Chart                                                                  |  |  |
| Standards & Certifications | CSA Certified File No. LR34493, UL Listed File No. E110286, ISO 9001:2015 Registered |  |  |
| VA                         | 1000                                                                                 |  |  |