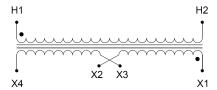

#### **SCHEMATIC/DIAGRAM AND DIMENSION PICTURES**

Single Phase Control Transformer with a capacity of 1000VA, transforming 600 Volts to 240/480 Volts

### **PRODUCT SPECIFICATIONS**

| PRODUCT SPECIFICATIONS     |                                                                                      |
|----------------------------|--------------------------------------------------------------------------------------|
| Weight                     | 23 lbs                                                                               |
| Phases                     | 1                                                                                    |
| Connection                 | 1Ph-CT-SD-SD                                                                         |
| Primary Voltage            | 600                                                                                  |
| Primary Max Current        | 1.67A                                                                                |
| Primary Markings           | H1-H2                                                                                |
| Primary Terminals          | <u>Leads</u>                                                                         |
| Secondary Voltage          | 240/480                                                                              |
| Secondary Max Current      | 4.17A                                                                                |
| Secondary Markings         | <u>X1-X2-X3-X4</u>                                                                   |
| Secondary Terminals        | <u>Leads</u>                                                                         |
| Primary Taps               | N/A                                                                                  |
| Conductor Material         | <u>Copper</u>                                                                        |
| Temperatue Rise            | 115°C                                                                                |
| Insuation Class            | 180°C (Class F)                                                                      |
| BIL (Insulation) Level     | <u>10kV</u>                                                                          |
| Efficiency (@35% Load) %   | N/A                                                                                  |
| Impedance Range            | <u>5.0 - 7.0%</u>                                                                    |
| Sound (db)                 | 40                                                                                   |
| Enclosure Type             | Type-1 Indoor                                                                        |
| Enclosure Size             | See Enclosure Chart                                                                  |
| Standards & Certifications | CSA Certified File No. LR34493, UL Listed File No. E110286, ISO 9001:2015 Registered |
| VA                         | 1000                                                                                 |