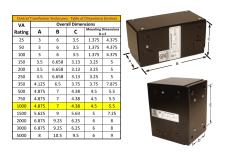

#### **SCHEMATIC/DIAGRAM AND DIMENSION PICTURES**

Single Phase Control Transformer with a capacity of 1000VA, transforming 600 Volts to 240/480 Volts