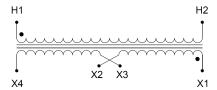

#### **SCHEMATIC/DIAGRAM AND DIMENSION PICTURES**

Single Phase Control Transformer with a capacity of 1000VA, transforming 600 Volts to 240/480 Volts

### **PRODUCT SPECIFICATIONS**

| Weight                     | 23 lbs                                                                               |
|----------------------------|--------------------------------------------------------------------------------------|
| Phases                     | 1                                                                                    |
| Connection                 | 1Ph-CT-SD-SD                                                                         |
| Primary Voltage            | 600                                                                                  |
| Primary Max Current        | 1.67A                                                                                |
| Primary Markings           | H1-H2                                                                                |
| Primary Terminals          | <u>Leads</u>                                                                         |
| Secondary Voltage          | 240/480                                                                              |
| Secondary Max Current      | 4.17A                                                                                |
| Secondary Markings         | <u>X1-X2-X3-X4</u>                                                                   |
| Secondary Terminals        | <u>Leads</u>                                                                         |
| Primary Taps               | N/A                                                                                  |
| Conductor Material         | <u>Copper</u>                                                                        |
| Temperatue Rise            | 115°C                                                                                |
| Insuation Class            | 180°C (Class F)                                                                      |
| BIL (Insulation) Level     | <u>10kV</u>                                                                          |
| Efficiency (@35% Load) %   | N/A                                                                                  |
| Impedance Range            | <u>5.0 - 7.0%</u>                                                                    |
| Sound (db)                 | 40                                                                                   |
| Enclosure Type             | Type-1 Indoor                                                                        |
| Enclosure Size             | See Enclosure Chart                                                                  |
| Standards & Certifications | CSA Certified File No. LR34493, UL Listed File No. E110286, ISO 9001:2015 Registered |
| VA                         | 1000                                                                                 |