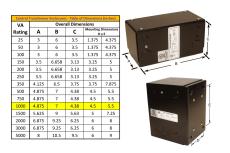

#### **SCHEMATIC/DIAGRAM AND DIMENSION PICTURES**

Single Phase Control Transformer with a capacity of 1000VA, transforming 600 Volts to 240/480 Volts

### **PRODUCT SPECIFICATIONS**

| Weight                     | 23 lbs                                                                               |
|----------------------------|--------------------------------------------------------------------------------------|
| Phases                     | 1                                                                                    |
| Connection                 | 1Ph-CT-SD-SD                                                                         |
| Primary Voltage            | 600                                                                                  |
| Primary Max Current        | 1.67A                                                                                |
| Primary Markings           | H1-H2                                                                                |
| Primary Terminals          | <u>Leads</u>                                                                         |
| Secondary Voltage          | 240/480                                                                              |
| Secondary Max Current      | 4.17A                                                                                |
| Secondary Markings         | <u>X1-X2-X3-X4</u>                                                                   |
| Secondary Terminals        | <u>Leads</u>                                                                         |
| Primary Taps               | N/A                                                                                  |
| Conductor Material         | <u>Copper</u>                                                                        |
| Temperatue Rise            | 115°C                                                                                |
| Insuation Class            | 180°C (Class F)                                                                      |
| BIL (Insulation) Level     | <u>10kV</u>                                                                          |
| Efficiency (@35% Load) %   | N/A                                                                                  |
| Impedance Range            | <u>5.0 - 7.0%</u>                                                                    |
| Sound (db)                 | 40                                                                                   |
| Enclosure Type             | Type-1 Indoor                                                                        |
| Enclosure Size             | See Enclosure Chart                                                                  |
| Standards & Certifications | CSA Certified File No. LR34493, UL Listed File No. E110286, ISO 9001:2015 Registered |
| VA                         | 1000                                                                                 |