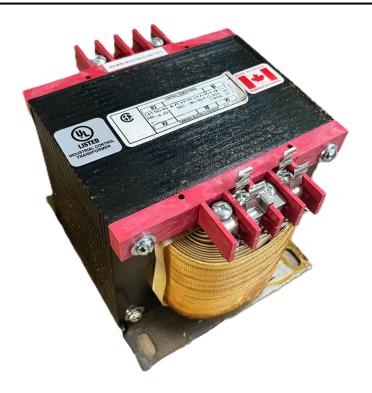

## 1000VA 600 VOLTS TO 240/480 VOLTS SINGLE PHASE CONTROL TRANSFORMER

\$471.38 CAD

Single Phase Control Transformer with a capacity of 1000VA, transforming 600 Volts to 240/480 Volts

**SKU:** CS1000J-L

**Categories:** Control Transformers

#### **SCHEMATIC/DIAGRAM AND DIMENSION PICTURES**

Single Phase Control Transformer with a capacity of 1000VA, transforming 600 Volts to 240/480 Volts