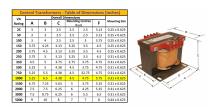

#### **SCHEMATIC/DIAGRAM AND DIMENSION PICTURES**

Single Phase Control Transformer with a capacity of 1000VA, transforming 600 Volts to 240/480 Volts

### **PRODUCT SPECIFICATIONS**

| Weight                     | 23 lbs                                                                               |
|----------------------------|--------------------------------------------------------------------------------------|
| Phases                     | 1                                                                                    |
| Connection                 | 1Ph-CT-SD-SD                                                                         |
| Primary Voltage            | 600                                                                                  |
| Primary Max Current        | 1.67A                                                                                |
| Primary Markings           | H1-H2                                                                                |
| Primary Terminals          | <u>Terminals</u>                                                                     |
| Secondary Voltage          | 240/480                                                                              |
| Secondary Max Current      | <u>4.17A</u>                                                                         |
| Secondary Markings         | <u>X1-X2-X3-X4</u>                                                                   |
| Secondary Terminals        | <u>Terminals</u>                                                                     |
| Primary Taps               | N/A                                                                                  |
| Conductor Material         | <u>Copper</u>                                                                        |
| Temperatue Rise            | <u>115°C</u>                                                                         |
| Insuation Class            | 180°C (Class F)                                                                      |
| BIL (Insulation) Level     | <u>10kV</u>                                                                          |
| Efficiency (@35% Load) %   | N/A                                                                                  |
| Impedance Range            | <u>5.0 - 7.0%</u>                                                                    |
| Sound (db)                 | 40                                                                                   |
| Enclosure Type             | Core & Coil                                                                          |
| Enclosure Size             | See Core & Coil Chart                                                                |
| Finish/Colour              | N/A                                                                                  |
| Standards & Certifications | CSA Certified File No. LR34493, UL Listed File No. E110286, ISO 9001:2015 Registered |