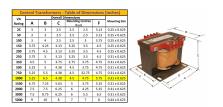

#### **SCHEMATIC/DIAGRAM AND DIMENSION PICTURES**

Single Phase Control Transformer with a capacity of 1000VA, transforming 600 Volts to 240/480 Volts

### **PRODUCT SPECIFICATIONS**

| Weight                     | 23 lbs                                                                               |
|----------------------------|--------------------------------------------------------------------------------------|
| Phases                     | 1                                                                                    |
| Connection                 | 1Ph-CT-SD-SD                                                                         |
| Primary Voltage            | 600                                                                                  |
| Primary Max Current        | 1.67A                                                                                |
| Primary Markings           | H1-H2                                                                                |
| Primary Terminals          | <u>Terminals</u>                                                                     |
| Secondary Voltage          | 240/480                                                                              |
| Secondary Max Current      | <u>4.17A</u>                                                                         |
| Secondary Markings         | <u>X1-X2-X3-X4</u>                                                                   |
| Secondary Terminals        | <u>Terminals</u>                                                                     |
| Primary Taps               | N/A                                                                                  |
| Conductor Material         | <u>Copper</u>                                                                        |
| Temperatue Rise            | <u>115°C</u>                                                                         |
| Insuation Class            | 180°C (Class F)                                                                      |
| BIL (Insulation) Level     | <u>10kV</u>                                                                          |
| Efficiency (@35% Load) %   | N/A                                                                                  |
| Impedance Range            | <u>5.0 - 7.0%</u>                                                                    |
| Sound (db)                 | 40                                                                                   |
| Enclosure Type             | Core & Coil                                                                          |
| Enclosure Size             | See Core & Coil Chart                                                                |
| Finish/Colour              | N/A                                                                                  |
| Standards & Certifications | CSA Certified File No. LR34493, UL Listed File No. E110286, ISO 9001:2015 Registered |