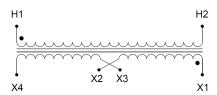

#### **SCHEMATIC/DIAGRAM AND DIMENSION PICTURES**

Single Phase Control Transformer with a capacity of 1000VA, transforming 600 Volts to 240/480 Volts

### **PRODUCT SPECIFICATIONS**

| Weight                     | 23 lbs                                                                               |
|----------------------------|--------------------------------------------------------------------------------------|
| Phases                     | 1                                                                                    |
| Connection                 | 1Ph-CT-SD-SD                                                                         |
| Primary Voltage            | 600                                                                                  |
| Primary Max Current        | 1.67A                                                                                |
| Primary Markings           | H1-H2                                                                                |
| Primary Terminals          | <u>Terminals</u>                                                                     |
| Secondary Voltage          | 240/480                                                                              |
| Secondary Max Current      | <u>4.17A</u>                                                                         |
| Secondary Markings         | <u>X1-X2-X3-X4</u>                                                                   |
| Secondary Terminals        | <u>Terminals</u>                                                                     |
| Primary Taps               | N/A                                                                                  |
| Conductor Material         | <u>Copper</u>                                                                        |
| Temperatue Rise            | <u>115°C</u>                                                                         |
| Insuation Class            | 180°C (Class F)                                                                      |
| BIL (Insulation) Level     | <u>10kV</u>                                                                          |
| Efficiency (@35% Load) %   | N/A                                                                                  |
| Impedance Range            | <u>5.0 - 7.0%</u>                                                                    |
| Sound (db)                 | 40                                                                                   |
| Enclosure Type             | Core & Coil                                                                          |
| Enclosure Size             | See Core & Coil Chart                                                                |
| Finish/Colour              | N/A                                                                                  |
| Standards & Certifications | CSA Certified File No. LR34493, UL Listed File No. E110286, ISO 9001:2015 Registered |