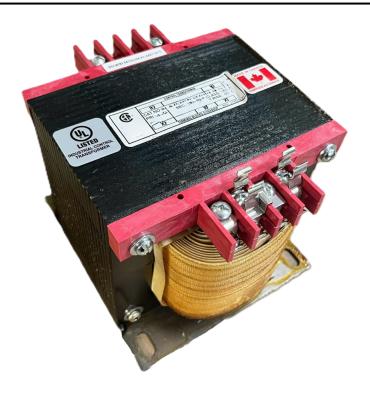

## 1000VA 600 VOLTS TO 240/480 VOLTS SINGLE PHASE CONTROL TRANSFORMER

\$471.38 CAD

Single Phase Control Transformer with a capacity of 1000VA, transforming 600 Volts to 240/480 Volts

**SKU:** CS1000J-L

**Categories:** Control Transformers

### **PRODUCT SPECIFICATIONS**

| Weight                     | 23 lbs                                                                               |
|----------------------------|--------------------------------------------------------------------------------------|
| Phases                     | 1                                                                                    |
| Connection                 | 1Ph-CT-SD-SD                                                                         |
| Primary Voltage            | 600                                                                                  |
| Primary Max Current        | 1.67A                                                                                |
| Primary Markings           | H1-H2                                                                                |
| Primary Terminals          | <u>Terminals</u>                                                                     |
| Secondary Voltage          | 240/480                                                                              |
| Secondary Max Current      | <u>4.17A</u>                                                                         |
| Secondary Markings         | <u>X1-X2-X3-X4</u>                                                                   |
| Secondary Terminals        | <u>Terminals</u>                                                                     |
| Primary Taps               | N/A                                                                                  |
| Conductor Material         | <u>Copper</u>                                                                        |
| Temperatue Rise            | <u>115°C</u>                                                                         |
| Insuation Class            | 180°C (Class F)                                                                      |
| BIL (Insulation) Level     | <u>10kV</u>                                                                          |
| Efficiency (@35% Load) %   | N/A                                                                                  |
| Impedance Range            | <u>5.0 - 7.0%</u>                                                                    |
| Sound (db)                 | 40                                                                                   |
| Enclosure Type             | Core & Coil                                                                          |
| Enclosure Size             | See Core & Coil Chart                                                                |
| Finish/Colour              | N/A                                                                                  |
| Standards & Certifications | CSA Certified File No. LR34493, UL Listed File No. E110286, ISO 9001:2015 Registered |