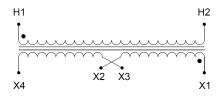

#### SCHEMATIC/DIAGRAM AND DIMENSION PICTURES

Single Phase Control Transformer with a capacity of 1000VA, transforming 600 Volts to 240/480 Volts

**OFFICIAL QUOTE** 

#### **PRODUCT SPECIFICATIONS**

| Weight                     | 23 lbs                                                                                                |
|----------------------------|-------------------------------------------------------------------------------------------------------|
| Phases                     | 1                                                                                                     |
| Connection                 | <u>1Ph-CT-SD-SD</u>                                                                                   |
| Primary Voltage            | <u>600</u>                                                                                            |
| Primary Max Current        | <u>1.67A</u>                                                                                          |
| Primary Markings           | <u>H1-H2</u>                                                                                          |
| Primary Terminals          | <u>Terminals</u>                                                                                      |
| Secondary Voltage          | 240/480                                                                                               |
| Secondary Max Current      | <u>4.17A</u>                                                                                          |
| Secondary Markings         | <u>X1-X2-X3-X4</u>                                                                                    |
| Secondary Terminals        | <u>Terminals</u>                                                                                      |
| Primary Taps               | N/A                                                                                                   |
| Conductor Material         | <u>Copper</u>                                                                                         |
| Temperatue Rise            | <u>115°C</u>                                                                                          |
| Insuation Class            | <u>180°C (Class F)</u>                                                                                |
| BIL (Insulation) Level     | <u>10kV</u>                                                                                           |
| Efficiency (@35% Load) %   | <u>N/A</u>                                                                                            |
| Impedance Range            | <u>5.0 – 7.0%</u>                                                                                     |
| Sound (db)                 | <u>40</u>                                                                                             |
| Enclosure Type             | Core & Coil                                                                                           |
| Enclosure Size             | See Core & Coil Chart                                                                                 |
| Finish/Colour              | N/A                                                                                                   |
| Standards & Certifications | <u>CSA Certified File No. LR34493, UL Listed File No. E110286, ISO 9001:2015</u><br><u>Registered</u> |