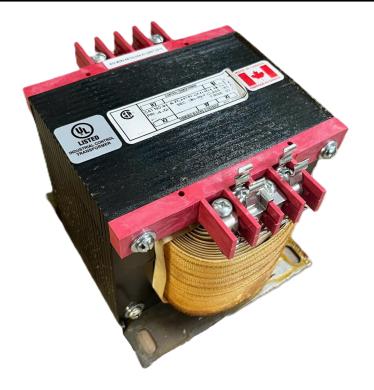

# \$471.38 CAD

Single Phase Control Transformer with a capacity of 1000VA, transforming 600 Volts to 240/480 Volts

SKU: CS1000J-L Categories: <u>Control Transformers</u>

#### SCHEMATIC/DIAGRAM AND DIMENSION PICTURES

Single Phase Control Transformer with a capacity of 1000VA, transforming 600 Volts to 240/480 Volts

**OFFICIAL QUOTE** 