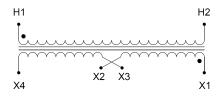

#### SCHEMATIC/DIAGRAM AND DIMENSION PICTURES

Single Phase Control Transformer with a capacity of 1000VA, transforming 600 Volts to 240/480 Volts

**OFFICIAL QUOTE** 

#### **PRODUCT SPECIFICATIONS**

| Weight                     | 23 lbs                                                                                  |
|----------------------------|-----------------------------------------------------------------------------------------|
| Phases                     | 1                                                                                       |
| Connection                 | <u>1Ph-CT-SD-SD</u>                                                                     |
| Primary Voltage            | <u>600</u>                                                                              |
| Primary Max Current        | <u>1.67A</u>                                                                            |
| Primary Markings           | <u>H1-H2</u>                                                                            |
| Primary Terminals          | Terminals                                                                               |
| Secondary Voltage          | 240/480                                                                                 |
| Secondary Max Current      | <u>4.17A</u>                                                                            |
| Secondary Markings         | <u>X1-X2-X3-X4</u>                                                                      |
| Secondary Terminals        | <u>Terminals</u>                                                                        |
| Primary Taps               | N/A                                                                                     |
| Conductor Material         | <u>Copper</u>                                                                           |
| Temperatue Rise            | <u>115°C</u>                                                                            |
| Insuation Class            | <u>180°C (Class F)</u>                                                                  |
| BIL (Insulation) Level     | <u>10kV</u>                                                                             |
| Efficiency (@35% Load) %   | <u>N/A</u>                                                                              |
| Impedance Range            | <u>5.0 - 7.0%</u>                                                                       |
| Sound (db)                 | <u>40</u>                                                                               |
| Enclosure Type             | Core & Coil                                                                             |
| Enclosure Size             | See Core & Coil Chart                                                                   |
| Finish/Colour              | N/A                                                                                     |
| Standards & Certifications | CSA Certified File No. LR34493, UL Listed File No. E110286, ISO 9001:2015<br>Registered |