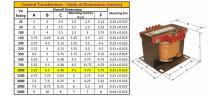

#### SCHEMATIC/DIAGRAM AND DIMENSION PICTURES

Single Phase Control Transformer with a capacity of 1000VA, transforming 600 Volts to 240/480 Volts

**OFFICIAL QUOTE** 

#### **PRODUCT SPECIFICATIONS**

| Weight                     | 23 lbs                                                                                  |
|----------------------------|-----------------------------------------------------------------------------------------|
| Phases                     | 1                                                                                       |
| Connection                 | <u>1Ph-CT-SD-SD</u>                                                                     |
| Primary Voltage            | <u>600</u>                                                                              |
| Primary Max Current        | <u>1.67A</u>                                                                            |
| Primary Markings           | <u>H1-H2</u>                                                                            |
| Primary Terminals          | Terminals                                                                               |
| Secondary Voltage          | 240/480                                                                                 |
| Secondary Max Current      | <u>4.17A</u>                                                                            |
| Secondary Markings         | <u>X1-X2-X3-X4</u>                                                                      |
| Secondary Terminals        | <u>Terminals</u>                                                                        |
| Primary Taps               | N/A                                                                                     |
| Conductor Material         | <u>Copper</u>                                                                           |
| Temperatue Rise            | <u>115°C</u>                                                                            |
| Insuation Class            | <u>180°C (Class F)</u>                                                                  |
| BIL (Insulation) Level     | <u>10kV</u>                                                                             |
| Efficiency (@35% Load) %   | <u>N/A</u>                                                                              |
| Impedance Range            | <u>5.0 - 7.0%</u>                                                                       |
| Sound (db)                 | <u>40</u>                                                                               |
| Enclosure Type             | Core & Coil                                                                             |
| Enclosure Size             | See Core & Coil Chart                                                                   |
| Finish/Colour              | N/A                                                                                     |
| Standards & Certifications | CSA Certified File No. LR34493, UL Listed File No. E110286, ISO 9001:2015<br>Registered |