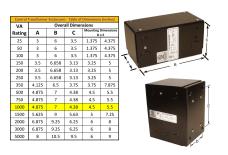

#### **SCHEMATIC/DIAGRAM AND DIMENSION PICTURES**

Single Phase Control Transformer with a capacity of 1000VA, transforming 600 Volts to 120 Volts

## **PRODUCT SPECIFICATIONS**

| PRODUCT SPECIFICATIONS     |                                                                                      |
|----------------------------|--------------------------------------------------------------------------------------|
| Weight                     | 23 lbs                                                                               |
| Phases                     | 1                                                                                    |
| Connection                 | 1Ph-CT-SS-SU                                                                         |
| Primary Voltage            | 600                                                                                  |
| Primary Max Current        | <u>1.67A</u>                                                                         |
| Primary Markings           | H1-H2                                                                                |
| Primary Terminals          | <u>Leads</u>                                                                         |
| Secondary Voltage          | 120                                                                                  |
| Secondary Max Current      | 8.33A                                                                                |
| Secondary Markings         | <u>X1-X2</u>                                                                         |
| Secondary Terminals        | Leads                                                                                |
| Primary Taps               | N/A                                                                                  |
| Conductor Material         | Copper                                                                               |
| Temperatue Rise            | <u>115°C</u>                                                                         |
| Insuation Class            | 180°C (Class F)                                                                      |
| BIL (Insulation) Level     | <u>10kV</u>                                                                          |
| Efficiency (@35% Load) %   | N/A                                                                                  |
| Impedance Range            | <u>5.0 - 7.0%</u>                                                                    |
| Sound (db)                 | 40                                                                                   |
| Enclosure Type             | Type-1 Indoor                                                                        |
| Enclosure Size             | See Enclosure Chart                                                                  |
| Finish/Colour              | Semigloss - Black                                                                    |
| Standards & Certifications | CSA Certified File No. LR34493, UL Listed File No. E110286, ISO 9001:2015 Registered |