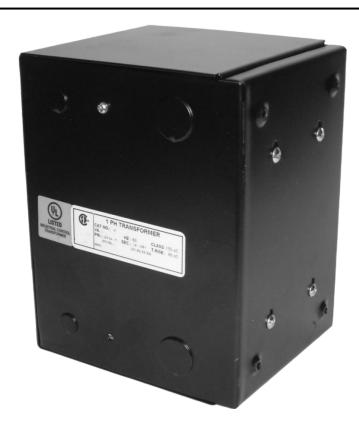

# 1000VA 600 VOLTS TO 120 VOLTS SINGLE PHASE CONTROL TRANSFORMER

\$482.30 CAD

Single Phase Control Transformer with a capacity of 1000VA, transforming 600 Volts to 120 Volts

**SKU:** CE1000J-A

**Categories:** Control Transformers

## **PRODUCT SPECIFICATIONS**

| PRODUCT SPECIFICATIONS     |                                                                                      |
|----------------------------|--------------------------------------------------------------------------------------|
| Weight                     | 23 lbs                                                                               |
| Phases                     | 1                                                                                    |
| Connection                 | 1Ph-CT-SS-SU                                                                         |
| Primary Voltage            | 600                                                                                  |
| Primary Max Current        | <u>1.67A</u>                                                                         |
| Primary Markings           | H1-H2                                                                                |
| Primary Terminals          | <u>Leads</u>                                                                         |
| Secondary Voltage          | 120                                                                                  |
| Secondary Max Current      | 8.33A                                                                                |
| Secondary Markings         | <u>X1-X2</u>                                                                         |
| Secondary Terminals        | Leads                                                                                |
| Primary Taps               | N/A                                                                                  |
| Conductor Material         | Copper                                                                               |
| Temperatue Rise            | <u>115°C</u>                                                                         |
| Insuation Class            | 180°C (Class F)                                                                      |
| BIL (Insulation) Level     | <u>10kV</u>                                                                          |
| Efficiency (@35% Load) %   | N/A                                                                                  |
| Impedance Range            | <u>5.0 - 7.0%</u>                                                                    |
| Sound (db)                 | 40                                                                                   |
| Enclosure Type             | Type-1 Indoor                                                                        |
| Enclosure Size             | See Enclosure Chart                                                                  |
| Finish/Colour              | Semigloss - Black                                                                    |
| Standards & Certifications | CSA Certified File No. LR34493, UL Listed File No. E110286, ISO 9001:2015 Registered |