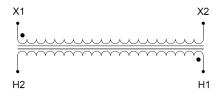

#### SCHEMATIC/DIAGRAM AND DIMENSION PICTURES

Single Phase Control Transformer with a capacity of 1000VA, transforming 600 Volts to 120 Volts

**OFFICIAL QUOTE** 

#### **PRODUCT SPECIFICATIONS**

| Weight                     | 23 lbs                                                                                                |
|----------------------------|-------------------------------------------------------------------------------------------------------|
| Phases                     | 1                                                                                                     |
| Connection                 | 1Ph-CT-SS-SU                                                                                          |
| Primary Voltage            | <u>600</u>                                                                                            |
| Primary Max Current        | <u>1.67A</u>                                                                                          |
| Primary Markings           | <u>H1-H2</u>                                                                                          |
| Primary Terminals          | <u>Leads</u>                                                                                          |
| Secondary Voltage          | <u>120</u>                                                                                            |
| Secondary Max Current      | <u>8.33A</u>                                                                                          |
| Secondary Markings         | <u>X1-X2</u>                                                                                          |
| Secondary Terminals        | <u>Leads</u>                                                                                          |
| Primary Taps               | N/A                                                                                                   |
| Conductor Material         | <u>Copper</u>                                                                                         |
| Temperatue Rise            | <u>115°C</u>                                                                                          |
| Insuation Class            | <u>180°C (Class F)</u>                                                                                |
| BIL (Insulation) Level     | <u>10kV</u>                                                                                           |
| Efficiency (@35% Load) %   | <u>N/A</u>                                                                                            |
| Impedance Range            | <u>5.0 – 7.0%</u>                                                                                     |
| Sound (db)                 | <u>40</u>                                                                                             |
| Enclosure Type             | <u>Type-1 Indoor</u>                                                                                  |
| Enclosure Size             | See Enclosure Chart                                                                                   |
| Finish/Colour              | <u>Semigloss – Black</u>                                                                              |
| Standards & Certifications | <u>CSA Certified File No. LR34493, UL Listed File No. E110286, ISO 9001:2015</u><br><u>Registered</u> |