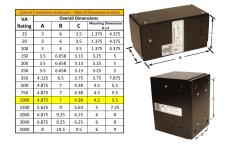

#### SCHEMATIC/DIAGRAM AND DIMENSION PICTURES

Single Phase Control Transformer with a capacity of 1000VA, transforming 600 Volts to 120 Volts

**OFFICIAL QUOTE** 

#### **PRODUCT SPECIFICATIONS**

| Weight                     | 23 lbs                                                                                                |
|----------------------------|-------------------------------------------------------------------------------------------------------|
| Phases                     | 1                                                                                                     |
| Connection                 | 1Ph-CT-SS-SU                                                                                          |
| Primary Voltage            | <u>600</u>                                                                                            |
| Primary Max Current        | <u>1.67A</u>                                                                                          |
| Primary Markings           | <u>H1-H2</u>                                                                                          |
| Primary Terminals          | <u>Leads</u>                                                                                          |
| Secondary Voltage          | <u>120</u>                                                                                            |
| Secondary Max Current      | <u>8.33A</u>                                                                                          |
| Secondary Markings         | <u>X1-X2</u>                                                                                          |
| Secondary Terminals        | <u>Leads</u>                                                                                          |
| Primary Taps               | N/A                                                                                                   |
| Conductor Material         | <u>Copper</u>                                                                                         |
| Temperatue Rise            | <u>115°C</u>                                                                                          |
| Insuation Class            | <u>180°C (Class F)</u>                                                                                |
| BIL (Insulation) Level     | <u>10kV</u>                                                                                           |
| Efficiency (@35% Load) %   | <u>N/A</u>                                                                                            |
| Impedance Range            | <u>5.0 – 7.0%</u>                                                                                     |
| Sound (db)                 | <u>40</u>                                                                                             |
| Enclosure Type             | <u>Type-1 Indoor</u>                                                                                  |
| Enclosure Size             | See Enclosure Chart                                                                                   |
| Finish/Colour              | <u>Semigloss – Black</u>                                                                              |
| Standards & Certifications | <u>CSA Certified File No. LR34493, UL Listed File No. E110286, ISO 9001:2015</u><br><u>Registered</u> |