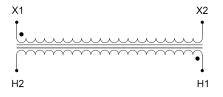

## SCHEMATIC/DIAGRAM AND DIMENSION PICTURES

Single Phase Control Transformer with a capacity of 1000VA, transforming 600 Volts to 120 Volts

**OFFICIAL QUOTE** 

#### **PRODUCT SPECIFICATIONS**

| Weight                     | 23 lbs                                                                                                |
|----------------------------|-------------------------------------------------------------------------------------------------------|
| Phases                     | 1                                                                                                     |
| Connection                 | <u>1Ph-CT-SS-SU</u>                                                                                   |
| Primary Voltage            | <u>600</u>                                                                                            |
| Primary Max Current        | <u>1.67A</u>                                                                                          |
| Primary Markings           | <u>H1-H2</u>                                                                                          |
| Primary Terminals          | <u>Leads</u>                                                                                          |
| Secondary Voltage          | <u>120</u>                                                                                            |
| Secondary Max Current      | <u>8.33A</u>                                                                                          |
| Secondary Markings         | <u>X1-X2</u>                                                                                          |
| Secondary Terminals        | <u>Leads</u>                                                                                          |
| Primary Taps               | <u>N/A</u>                                                                                            |
| Conductor Material         | <u>Copper</u>                                                                                         |
| Temperatue Rise            | <u>115°C</u>                                                                                          |
| Insuation Class            | <u>180°C (Class F)</u>                                                                                |
| BIL (Insulation) Level     | <u>10kV</u>                                                                                           |
| Efficiency (@35% Load) %   | <u>N/A</u>                                                                                            |
| Impedance Range            | <u>5.0 – 7.0%</u>                                                                                     |
| Sound (db)                 | <u>40</u>                                                                                             |
| Enclosure Type             | <u>Type-1 Indoor</u>                                                                                  |
| Enclosure Size             | See Enclosure Chart                                                                                   |
| Finish/Colour              | <u>Semigloss – Black</u>                                                                              |
| Standards & Certifications | <u>CSA Certified File No. LR34493, UL Listed File No. E110286, ISO 9001:2015</u><br><u>Registered</u> |