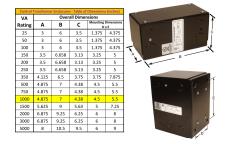

## SCHEMATIC/DIAGRAM AND DIMENSION PICTURES

Single Phase Control Transformer with a capacity of 1000VA, transforming 600 Volts to 120 Volts

**OFFICIAL QUOTE** 

#### **PRODUCT SPECIFICATIONS**

| Weight                     | 23 lbs                                                                                                |
|----------------------------|-------------------------------------------------------------------------------------------------------|
| Phases                     | 1                                                                                                     |
| Connection                 | <u>1Ph-CT-SS-SU</u>                                                                                   |
| Primary Voltage            | <u>600</u>                                                                                            |
| Primary Max Current        | <u>1.67A</u>                                                                                          |
| Primary Markings           | <u>H1-H2</u>                                                                                          |
| Primary Terminals          | <u>Leads</u>                                                                                          |
| Secondary Voltage          | <u>120</u>                                                                                            |
| Secondary Max Current      | <u>8.33A</u>                                                                                          |
| Secondary Markings         | <u>X1-X2</u>                                                                                          |
| Secondary Terminals        | <u>Leads</u>                                                                                          |
| Primary Taps               | <u>N/A</u>                                                                                            |
| Conductor Material         | <u>Copper</u>                                                                                         |
| Temperatue Rise            | <u>115°C</u>                                                                                          |
| Insuation Class            | <u>180°C (Class F)</u>                                                                                |
| BIL (Insulation) Level     | <u>10kV</u>                                                                                           |
| Efficiency (@35% Load) %   | <u>N/A</u>                                                                                            |
| Impedance Range            | <u>5.0 – 7.0%</u>                                                                                     |
| Sound (db)                 | <u>40</u>                                                                                             |
| Enclosure Type             | <u>Type-1 Indoor</u>                                                                                  |
| Enclosure Size             | See Enclosure Chart                                                                                   |
| Finish/Colour              | <u>Semigloss – Black</u>                                                                              |
| Standards & Certifications | <u>CSA Certified File No. LR34493, UL Listed File No. E110286, ISO 9001:2015</u><br><u>Registered</u> |