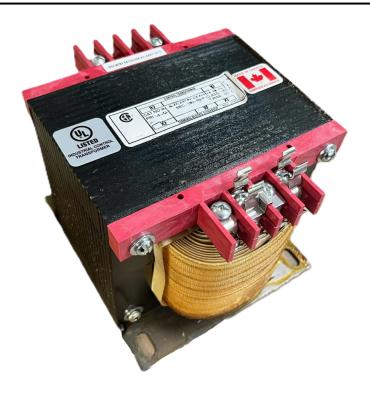

# 1000VA 600 VOLTS TO 120 VOLTS SINGLE PHASE CONTROL TRANSFORMER

\$321.69 USD

Single Phase Control Transformer with a capacity of 1000VA, transforming 600 Volts to 120 Volts

**SKU:** CS1000J-A

**Categories:** Control Transformers

#### **SCHEMATIC/DIAGRAM AND DIMENSION PICTURES**

Single Phase Control Transformer with a capacity of 1000VA, transforming 600 Volts to 120 Volts