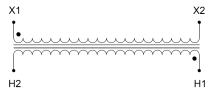

#### **SCHEMATIC/DIAGRAM AND DIMENSION PICTURES**

Single Phase Control Transformer with a capacity of 1000VA, transforming 600 Volts to 120 Volts

### **PRODUCT SPECIFICATIONS**

| PRODUCT SPECIFICATIONS     |                                                                                      |
|----------------------------|--------------------------------------------------------------------------------------|
| Weight                     | 23 lbs                                                                               |
| Phases                     | 1                                                                                    |
| Connection                 | 1Ph-CT-SS-SU                                                                         |
| Primary Voltage            | 600                                                                                  |
| Primary Max Current        | <u>1.67A</u>                                                                         |
| Primary Markings           | H1-H2                                                                                |
| Primary Terminals          | <u>Terminals</u>                                                                     |
| Secondary Voltage          | 120                                                                                  |
| Secondary Max Current      | 8.33A                                                                                |
| Secondary Markings         | <u>X1-X2</u>                                                                         |
| Secondary Terminals        | <u>Terminals</u>                                                                     |
| Primary Taps               | N/A                                                                                  |
| Conductor Material         | Copper                                                                               |
| Temperatue Rise            | <u>115°C</u>                                                                         |
| Insuation Class            | 180°C (Class F)                                                                      |
| BIL (Insulation) Level     | <u>10kV</u>                                                                          |
| Efficiency (@35% Load) %   | N/A                                                                                  |
| Impedance Range            | <u>5.0 - 7.0%</u>                                                                    |
| Sound (db)                 | 40                                                                                   |
| Enclosure Type             | Core & Coil                                                                          |
| Enclosure Size             | See Core & Coil Chart                                                                |
| Finish/Colour              | N/A                                                                                  |
| Standards & Certifications | CSA Certified File No. LR34493, UL Listed File No. E110286, ISO 9001:2015 Registered |