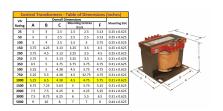

#### **SCHEMATIC/DIAGRAM AND DIMENSION PICTURES**

Single Phase Control Transformer with a capacity of 1000VA, transforming 600 Volts to 120 Volts