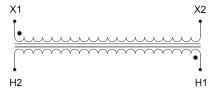

#### **SCHEMATIC/DIAGRAM AND DIMENSION PICTURES**

Single Phase Control Transformer with a capacity of 1000VA, transforming 600 Volts to 120 Volts

### **PRODUCT SPECIFICATIONS**

| PRODUCT SPECIFICATIONS     |                                                                                      |
|----------------------------|--------------------------------------------------------------------------------------|
| Weight                     | 23 lbs                                                                               |
| Phases                     | 1                                                                                    |
| Connection                 | 1Ph-CT-SS-SU                                                                         |
| Primary Voltage            | 600                                                                                  |
| Primary Max Current        | <u>1.67A</u>                                                                         |
| Primary Markings           | H1-H2                                                                                |
| Primary Terminals          | <u>Terminals</u>                                                                     |
| Secondary Voltage          | 120                                                                                  |
| Secondary Max Current      | 8.33A                                                                                |
| Secondary Markings         | <u>X1-X2</u>                                                                         |
| Secondary Terminals        | <u>Terminals</u>                                                                     |
| Primary Taps               | N/A                                                                                  |
| Conductor Material         | Copper                                                                               |
| Temperatue Rise            | <u>115°C</u>                                                                         |
| Insuation Class            | 180°C (Class F)                                                                      |
| BIL (Insulation) Level     | <u>10kV</u>                                                                          |
| Efficiency (@35% Load) %   | N/A                                                                                  |
| Impedance Range            | <u>5.0 - 7.0%</u>                                                                    |
| Sound (db)                 | 40                                                                                   |
| Enclosure Type             | Core & Coil                                                                          |
| Enclosure Size             | See Core & Coil Chart                                                                |
| Finish/Colour              | N/A                                                                                  |
| Standards & Certifications | CSA Certified File No. LR34493, UL Listed File No. E110286, ISO 9001:2015 Registered |