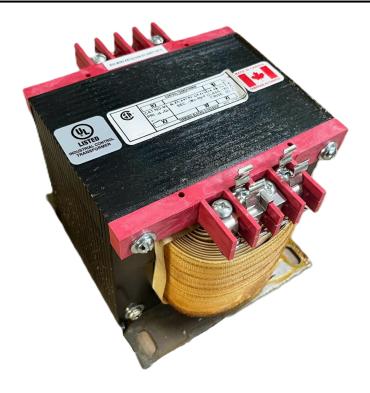

# 1000VA 600 VOLTS TO 120 VOLTS SINGLE PHASE CONTROL TRANSFORMER

\$436.80 CAD

Single Phase Control Transformer with a capacity of 1000VA, transforming 600 Volts to 120 Volts

**SKU:** CS1000J-A

**Categories:** Control Transformers

#### **SCHEMATIC/DIAGRAM AND DIMENSION PICTURES**

Single Phase Control Transformer with a capacity of 1000VA, transforming 600 Volts to 120 Volts