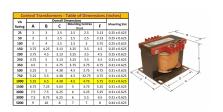

#### **SCHEMATIC/DIAGRAM AND DIMENSION PICTURES**

Single Phase Control Transformer with a capacity of 1000VA, transforming 600 Volts to 120 Volts