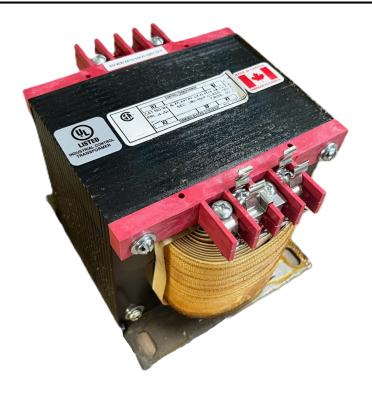

# 1000VA 600 VOLTS TO 120 VOLTS SINGLE PHASE CONTROL TRANSFORMER

\$436.80 CAD

Single Phase Control Transformer with a capacity of 1000VA, transforming 600 Volts to 120 Volts

**SKU:** CS1000J-A

**Categories:** Control Transformers

#### **SCHEMATIC/DIAGRAM AND DIMENSION PICTURES**

Single Phase Control Transformer with a capacity of 1000VA, transforming 600 Volts to 120 Volts