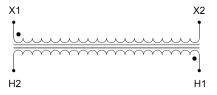

#### **SCHEMATIC/DIAGRAM AND DIMENSION PICTURES**

Single Phase Control Transformer with a capacity of 1000VA, transforming 600 Volts to 120 Volts