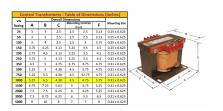

#### **SCHEMATIC/DIAGRAM AND DIMENSION PICTURES**

Single Phase Control Transformer with a capacity of 1000VA, transforming 600 Volts to 120 Volts

### **PRODUCT SPECIFICATIONS**

| PRODUCT SPECIFICATIONS     |                                                                                      |
|----------------------------|--------------------------------------------------------------------------------------|
| Weight                     | 23 lbs                                                                               |
| Phases                     | 1                                                                                    |
| Connection                 | 1Ph-CT-SS-SU                                                                         |
| Primary Voltage            | 600                                                                                  |
| Primary Max Current        | <u>1.67A</u>                                                                         |
| Primary Markings           | H1-H2                                                                                |
| Primary Terminals          | <u>Terminals</u>                                                                     |
| Secondary Voltage          | 120                                                                                  |
| Secondary Max Current      | 8.33A                                                                                |
| Secondary Markings         | <u>X1-X2</u>                                                                         |
| Secondary Terminals        | <u>Terminals</u>                                                                     |
| Primary Taps               | N/A                                                                                  |
| Conductor Material         | Copper                                                                               |
| Temperatue Rise            | <u>115°C</u>                                                                         |
| Insuation Class            | 180°C (Class F)                                                                      |
| BIL (Insulation) Level     | <u>10kV</u>                                                                          |
| Efficiency (@35% Load) %   | N/A                                                                                  |
| Impedance Range            | <u>5.0 - 7.0%</u>                                                                    |
| Sound (db)                 | 40                                                                                   |
| Enclosure Type             | Core & Coil                                                                          |
| Enclosure Size             | See Core & Coil Chart                                                                |
| Finish/Colour              | N/A                                                                                  |
| Standards & Certifications | CSA Certified File No. LR34493, UL Listed File No. E110286, ISO 9001:2015 Registered |