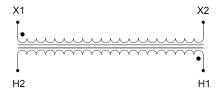

#### **SCHEMATIC/DIAGRAM AND DIMENSION PICTURES**

Single Phase Control Transformer with a capacity of 1000VA, transforming 600 Volts to 120 Volts

### **PRODUCT SPECIFICATIONS**

| PRODUCT SPECIFICATIONS     |                                                                                      |
|----------------------------|--------------------------------------------------------------------------------------|
| Weight                     | 23 lbs                                                                               |
| Phases                     | 1                                                                                    |
| Connection                 | 1Ph-CT-SS-SU                                                                         |
| Primary Voltage            | 600                                                                                  |
| Primary Max Current        | <u>1.67A</u>                                                                         |
| Primary Markings           | H1-H2                                                                                |
| Primary Terminals          | <u>Terminals</u>                                                                     |
| Secondary Voltage          | 120                                                                                  |
| Secondary Max Current      | 8.33A                                                                                |
| Secondary Markings         | <u>X1-X2</u>                                                                         |
| Secondary Terminals        | <u>Terminals</u>                                                                     |
| Primary Taps               | N/A                                                                                  |
| Conductor Material         | Copper                                                                               |
| Temperatue Rise            | <u>115°C</u>                                                                         |
| Insuation Class            | 180°C (Class F)                                                                      |
| BIL (Insulation) Level     | <u>10kV</u>                                                                          |
| Efficiency (@35% Load) %   | N/A                                                                                  |
| Impedance Range            | <u>5.0 - 7.0%</u>                                                                    |
| Sound (db)                 | 40                                                                                   |
| Enclosure Type             | Core & Coil                                                                          |
| Enclosure Size             | See Core & Coil Chart                                                                |
| Finish/Colour              | N/A                                                                                  |
| Standards & Certifications | CSA Certified File No. LR34493, UL Listed File No. E110286, ISO 9001:2015 Registered |