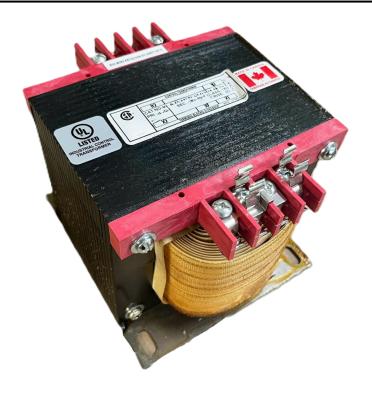

# 1000VA 600 VOLTS TO 120 VOLTS SINGLE PHASE CONTROL TRANSFORMER

\$436.80 CAD

Single Phase Control Transformer with a capacity of 1000VA, transforming 600 Volts to 120 Volts

**SKU:** CS1000J-A

**Categories:** Control Transformers

#### **SCHEMATIC/DIAGRAM AND DIMENSION PICTURES**

Single Phase Control Transformer with a capacity of 1000VA, transforming 600 Volts to 120 Volts