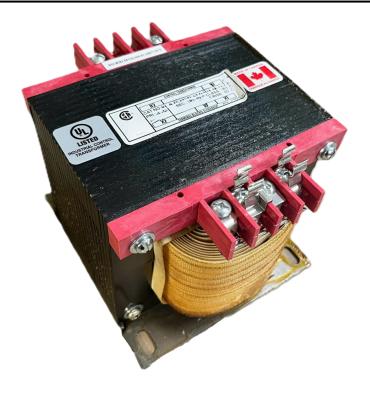

# 1000VA 600 VOLTS TO 120 VOLTS SINGLE PHASE CONTROL TRANSFORMER

\$436.80 CAD

Single Phase Control Transformer with a capacity of 1000VA, transforming 600 Volts to 120 Volts

**SKU:** CS1000J-A

**Categories:** Control Transformers

#### **SCHEMATIC/DIAGRAM AND DIMENSION PICTURES**

Single Phase Control Transformer with a capacity of 1000VA, transforming 600 Volts to 120 Volts