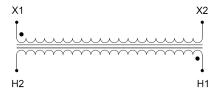

#### **SCHEMATIC/DIAGRAM AND DIMENSION PICTURES**

Single Phase Control Transformer with a capacity of 1000VA, transforming 600 Volts to 120 Volts

### **PRODUCT SPECIFICATIONS**

| PRODUCT SPECIFICATIONS     |                                                                                      |
|----------------------------|--------------------------------------------------------------------------------------|
| Weight                     | 23 lbs                                                                               |
| Phases                     | 1                                                                                    |
| Connection                 | 1Ph-CT-SS-SU                                                                         |
| Primary Voltage            | 600                                                                                  |
| Primary Max Current        | <u>1.67A</u>                                                                         |
| Primary Markings           | H1-H2                                                                                |
| Primary Terminals          | <u>Terminals</u>                                                                     |
| Secondary Voltage          | 120                                                                                  |
| Secondary Max Current      | 8.33A                                                                                |
| Secondary Markings         | <u>X1-X2</u>                                                                         |
| Secondary Terminals        | <u>Terminals</u>                                                                     |
| Primary Taps               | N/A                                                                                  |
| Conductor Material         | Copper                                                                               |
| Temperatue Rise            | <u>115°C</u>                                                                         |
| Insuation Class            | 180°C (Class F)                                                                      |
| BIL (Insulation) Level     | <u>10kV</u>                                                                          |
| Efficiency (@35% Load) %   | N/A                                                                                  |
| Impedance Range            | <u>5.0 - 7.0%</u>                                                                    |
| Sound (db)                 | 40                                                                                   |
| Enclosure Type             | Core & Coil                                                                          |
| Enclosure Size             | See Core & Coil Chart                                                                |
| Finish/Colour              | N/A                                                                                  |
| Standards & Certifications | CSA Certified File No. LR34493, UL Listed File No. E110286, ISO 9001:2015 Registered |