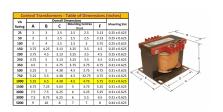

#### **SCHEMATIC/DIAGRAM AND DIMENSION PICTURES**

Single Phase Control Transformer with a capacity of 1000VA, transforming 600 Volts to 120 Volts

### **PRODUCT SPECIFICATIONS**

| PRODUCT SPECIFICATIONS     |                                                                                      |
|----------------------------|--------------------------------------------------------------------------------------|
| Weight                     | 23 lbs                                                                               |
| Phases                     | 1                                                                                    |
| Connection                 | 1Ph-CT-SS-SU                                                                         |
| Primary Voltage            | 600                                                                                  |
| Primary Max Current        | <u>1.67A</u>                                                                         |
| Primary Markings           | H1-H2                                                                                |
| Primary Terminals          | <u>Terminals</u>                                                                     |
| Secondary Voltage          | 120                                                                                  |
| Secondary Max Current      | 8.33A                                                                                |
| Secondary Markings         | <u>X1-X2</u>                                                                         |
| Secondary Terminals        | <u>Terminals</u>                                                                     |
| Primary Taps               | N/A                                                                                  |
| Conductor Material         | Copper                                                                               |
| Temperatue Rise            | <u>115°C</u>                                                                         |
| Insuation Class            | 180°C (Class F)                                                                      |
| BIL (Insulation) Level     | <u>10kV</u>                                                                          |
| Efficiency (@35% Load) %   | N/A                                                                                  |
| Impedance Range            | <u>5.0 - 7.0%</u>                                                                    |
| Sound (db)                 | 40                                                                                   |
| Enclosure Type             | Core & Coil                                                                          |
| Enclosure Size             | See Core & Coil Chart                                                                |
| Finish/Colour              | N/A                                                                                  |
| Standards & Certifications | CSA Certified File No. LR34493, UL Listed File No. E110286, ISO 9001:2015 Registered |