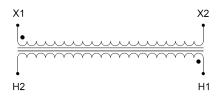

### SCHEMATIC/DIAGRAM AND DIMENSION PICTURES

Single Phase Control Transformer with a capacity of 1000VA, transforming 600 Volts to 120 Volts

**OFFICIAL QUOTE** 

#### **PRODUCT SPECIFICATIONS**

| Weight                     | 23 lbs                                                                                                |
|----------------------------|-------------------------------------------------------------------------------------------------------|
| Phases                     | 1                                                                                                     |
| Connection                 | <u>1Ph-CT-SS-SU</u>                                                                                   |
| Primary Voltage            | <u>600</u>                                                                                            |
| Primary Max Current        | <u>1.67A</u>                                                                                          |
| Primary Markings           | <u>H1-H2</u>                                                                                          |
| Primary Terminals          | <u>Terminals</u>                                                                                      |
| Secondary Voltage          | <u>120</u>                                                                                            |
| Secondary Max Current      | <u>8.33A</u>                                                                                          |
| Secondary Markings         | <u>X1-X2</u>                                                                                          |
| Secondary Terminals        | <u>Terminals</u>                                                                                      |
| Primary Taps               | N/A                                                                                                   |
| Conductor Material         | <u>Copper</u>                                                                                         |
| Temperatue Rise            | <u>115°C</u>                                                                                          |
| Insuation Class            | <u>180°C (Class F)</u>                                                                                |
| BIL (Insulation) Level     | <u>10kV</u>                                                                                           |
| Efficiency (@35% Load) %   | <u>N/A</u>                                                                                            |
| Impedance Range            | <u>5.0 – 7.0%</u>                                                                                     |
| Sound (db)                 | <u>40</u>                                                                                             |
| Enclosure Type             | Core & Coil                                                                                           |
| Enclosure Size             | See Core & Coil Chart                                                                                 |
| Finish/Colour              | N/A                                                                                                   |
| Standards & Certifications | <u>CSA Certified File No. LR34493, UL Listed File No. E110286, ISO 9001:2015</u><br><u>Registered</u> |