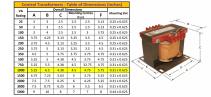

### SCHEMATIC/DIAGRAM AND DIMENSION PICTURES

Single Phase Control Transformer with a capacity of 1000VA, transforming 600 Volts to 120 Volts

**OFFICIAL QUOTE** 

#### **PRODUCT SPECIFICATIONS**

| Weight                     | 23 lbs                                                                                                |
|----------------------------|-------------------------------------------------------------------------------------------------------|
| Phases                     | 1                                                                                                     |
| Connection                 | <u>1Ph-CT-SS-SU</u>                                                                                   |
| Primary Voltage            | <u>600</u>                                                                                            |
| Primary Max Current        | <u>1.67A</u>                                                                                          |
| Primary Markings           | <u>H1-H2</u>                                                                                          |
| Primary Terminals          | <u>Terminals</u>                                                                                      |
| Secondary Voltage          | <u>120</u>                                                                                            |
| Secondary Max Current      | <u>8.33A</u>                                                                                          |
| Secondary Markings         | <u>X1-X2</u>                                                                                          |
| Secondary Terminals        | <u>Terminals</u>                                                                                      |
| Primary Taps               | N/A                                                                                                   |
| Conductor Material         | <u>Copper</u>                                                                                         |
| Temperatue Rise            | <u>115°C</u>                                                                                          |
| Insuation Class            | <u>180°C (Class F)</u>                                                                                |
| BIL (Insulation) Level     | <u>10kV</u>                                                                                           |
| Efficiency (@35% Load) %   | <u>N/A</u>                                                                                            |
| Impedance Range            | <u>5.0 – 7.0%</u>                                                                                     |
| Sound (db)                 | <u>40</u>                                                                                             |
| Enclosure Type             | Core & Coil                                                                                           |
| Enclosure Size             | See Core & Coil Chart                                                                                 |
| Finish/Colour              | N/A                                                                                                   |
| Standards & Certifications | <u>CSA Certified File No. LR34493, UL Listed File No. E110286, ISO 9001:2015</u><br><u>Registered</u> |