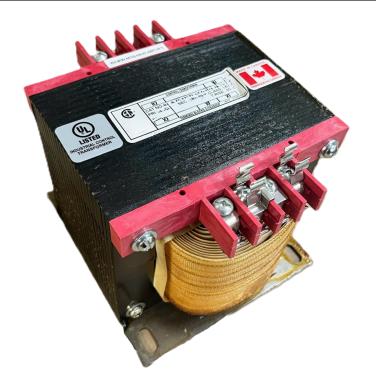

# \$436.80 CAD

Single Phase Control Transformer with a capacity of 1000VA, transforming 600 Volts to 120 Volts

SKU: CS1000J-A Categories: <u>Control Transformers</u>

### SCHEMATIC/DIAGRAM AND DIMENSION PICTURES

Single Phase Control Transformer with a capacity of 1000VA, transforming 600 Volts to 120 Volts

**OFFICIAL QUOTE** 