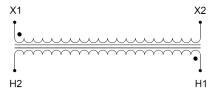

#### SCHEMATIC/DIAGRAM AND DIMENSION PICTURES

Single Phase Control Transformer with a capacity of 1000VA, transforming 600 Volts to 120 Volts

### **PRODUCT SPECIFICATIONS**

| PRODUCT SPECIFICATIONS     |                                                                                      |
|----------------------------|--------------------------------------------------------------------------------------|
| Weight                     | 23 lbs                                                                               |
| Phases                     | 1                                                                                    |
| Connection                 | 1Ph-CT-SS-SU                                                                         |
| Primary Voltage            | 600                                                                                  |
| Primary Max Current        | <u>1.67A</u>                                                                         |
| Primary Markings           | H1-H2                                                                                |
| Primary Terminals          | <u>Terminals</u>                                                                     |
| Secondary Voltage          | 120                                                                                  |
| Secondary Max Current      | 8.33A                                                                                |
| Secondary Markings         | <u>X1-X2</u>                                                                         |
| Secondary Terminals        | <u>Terminals</u>                                                                     |
| Primary Taps               | N/A                                                                                  |
| Conductor Material         | Copper                                                                               |
| Temperatue Rise            | <u>115°C</u>                                                                         |
| Insuation Class            | 180°C (Class F)                                                                      |
| BIL (Insulation) Level     | <u>10kV</u>                                                                          |
| Efficiency (@35% Load) %   | N/A                                                                                  |
| Impedance Range            | <u>5.0 - 7.0%</u>                                                                    |
| Sound (db)                 | 40                                                                                   |
| Enclosure Type             | Core & Coil                                                                          |
| Enclosure Size             | See Core & Coil Chart                                                                |
| Finish/Colour              | N/A                                                                                  |
| Standards & Certifications | CSA Certified File No. LR34493, UL Listed File No. E110286, ISO 9001:2015 Registered |