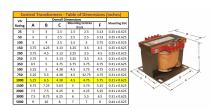

#### SCHEMATIC/DIAGRAM AND DIMENSION PICTURES

Single Phase Control Transformer with a capacity of 1000VA, transforming 600 Volts to 120 Volts

### **PRODUCT SPECIFICATIONS**

| PRODUCT SPECIFICATIONS     |                                                                                      |
|----------------------------|--------------------------------------------------------------------------------------|
| Weight                     | 23 lbs                                                                               |
| Phases                     | 1                                                                                    |
| Connection                 | 1Ph-CT-SS-SU                                                                         |
| Primary Voltage            | 600                                                                                  |
| Primary Max Current        | <u>1.67A</u>                                                                         |
| Primary Markings           | H1-H2                                                                                |
| Primary Terminals          | <u>Terminals</u>                                                                     |
| Secondary Voltage          | 120                                                                                  |
| Secondary Max Current      | 8.33A                                                                                |
| Secondary Markings         | <u>X1-X2</u>                                                                         |
| Secondary Terminals        | <u>Terminals</u>                                                                     |
| Primary Taps               | N/A                                                                                  |
| Conductor Material         | Copper                                                                               |
| Temperatue Rise            | <u>115°C</u>                                                                         |
| Insuation Class            | 180°C (Class F)                                                                      |
| BIL (Insulation) Level     | <u>10kV</u>                                                                          |
| Efficiency (@35% Load) %   | N/A                                                                                  |
| Impedance Range            | <u>5.0 - 7.0%</u>                                                                    |
| Sound (db)                 | 40                                                                                   |
| Enclosure Type             | Core & Coil                                                                          |
| Enclosure Size             | See Core & Coil Chart                                                                |
| Finish/Colour              | N/A                                                                                  |
| Standards & Certifications | CSA Certified File No. LR34493, UL Listed File No. E110286, ISO 9001:2015 Registered |