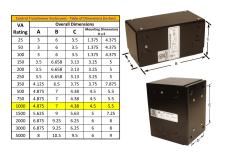

#### **SCHEMATIC/DIAGRAM AND DIMENSION PICTURES**

Single Phase Control Transformer with a capacity of 1000VA, transforming 600 Volts to 120/240 Volts