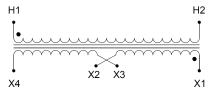

#### **SCHEMATIC/DIAGRAM AND DIMENSION PICTURES**

Single Phase Control Transformer with a capacity of 1000VA, transforming 600 Volts to 120/240 Volts

#### **PRODUCT SPECIFICATIONS**

| Weight                     | 23 lbs                                                                               |
|----------------------------|--------------------------------------------------------------------------------------|
| Phases                     | 1                                                                                    |
| Connection                 | 1Ph-CT-SD-SD                                                                         |
| Primary Voltage            | 600                                                                                  |
| Primary Max Current        | 1.67A                                                                                |
| Primary Markings           | <u>H1-H2</u>                                                                         |
| Primary Terminals          | <u>Leads</u>                                                                         |
| Secondary Voltage          | 120/240                                                                              |
| Secondary Max Current      | 8.33A                                                                                |
| Secondary Markings         | <u>X1-X2-X3-X4</u>                                                                   |
| Secondary Terminals        | <u>Leads</u>                                                                         |
| Primary Taps               | N/A                                                                                  |
| Conductor Material         | Copper                                                                               |
| Temperatue Rise            | <u>115°C</u>                                                                         |
| Insuation Class            | 180°C (Class F)                                                                      |
| BIL (Insulation) Level     | <u>10kV</u>                                                                          |
| Efficiency (@35% Load) %   | N/A                                                                                  |
| Impedance Range            | <u>5.0 - 7.0%</u>                                                                    |
| Sound (db)                 | 40                                                                                   |
| Enclosure Type             | Type-1 Indoor                                                                        |
| Enclosure Size             | See Enclosure Chart                                                                  |
| Finish/Colour              | Semigloss - Black                                                                    |
| Standards & Certifications | CSA Certified File No. LR34493, UL Listed File No. E110286, ISO 9001:2015 Registered |