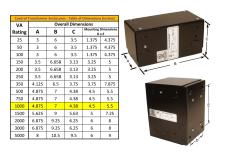

#### **SCHEMATIC/DIAGRAM AND DIMENSION PICTURES**

Single Phase Control Transformer with a capacity of 1000VA, transforming 600 Volts to 120/240 Volts

#### **PRODUCT SPECIFICATIONS**

| Weight                     | 23 lbs                                                                               |
|----------------------------|--------------------------------------------------------------------------------------|
| Phases                     | 1                                                                                    |
| Connection                 | 1Ph-CT-SD-SD                                                                         |
| Primary Voltage            | 600                                                                                  |
| Primary Max Current        | 1.67A                                                                                |
| Primary Markings           | <u>H1-H2</u>                                                                         |
| Primary Terminals          | <u>Leads</u>                                                                         |
| Secondary Voltage          | 120/240                                                                              |
| Secondary Max Current      | 8.33A                                                                                |
| Secondary Markings         | <u>X1-X2-X3-X4</u>                                                                   |
| Secondary Terminals        | <u>Leads</u>                                                                         |
| Primary Taps               | N/A                                                                                  |
| Conductor Material         | Copper                                                                               |
| Temperatue Rise            | <u>115°C</u>                                                                         |
| Insuation Class            | 180°C (Class F)                                                                      |
| BIL (Insulation) Level     | <u>10kV</u>                                                                          |
| Efficiency (@35% Load) %   | N/A                                                                                  |
| Impedance Range            | <u>5.0 - 7.0%</u>                                                                    |
| Sound (db)                 | 40                                                                                   |
| Enclosure Type             | Type-1 Indoor                                                                        |
| Enclosure Size             | See Enclosure Chart                                                                  |
| Finish/Colour              | Semigloss - Black                                                                    |
| Standards & Certifications | CSA Certified File No. LR34493, UL Listed File No. E110286, ISO 9001:2015 Registered |