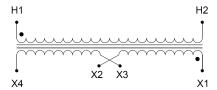

#### **SCHEMATIC/DIAGRAM AND DIMENSION PICTURES**

Single Phase Control Transformer with a capacity of 1000VA, transforming 600 Volts to 120/240 Volts

#### **PRODUCT SPECIFICATIONS**

| Weight                     | 23 lbs                                                                               |
|----------------------------|--------------------------------------------------------------------------------------|
| Phases                     | 1                                                                                    |
| Connection                 | 1Ph-CT-SD-SD                                                                         |
| Primary Voltage            | 600                                                                                  |
| Primary Max Current        | 1.67A                                                                                |
| Primary Markings           | <u>H1-H2</u>                                                                         |
| Primary Terminals          | <u>Leads</u>                                                                         |
| Secondary Voltage          | 120/240                                                                              |
| Secondary Max Current      | 8.33A                                                                                |
| Secondary Markings         | <u>X1-X2-X3-X4</u>                                                                   |
| Secondary Terminals        | <u>Leads</u>                                                                         |
| Primary Taps               | N/A                                                                                  |
| Conductor Material         | Copper                                                                               |
| Temperatue Rise            | <u>115°C</u>                                                                         |
| Insuation Class            | 180°C (Class F)                                                                      |
| BIL (Insulation) Level     | <u>10kV</u>                                                                          |
| Efficiency (@35% Load) %   | N/A                                                                                  |
| Impedance Range            | <u>5.0 - 7.0%</u>                                                                    |
| Sound (db)                 | 40                                                                                   |
| Enclosure Type             | Type-1 Indoor                                                                        |
| Enclosure Size             | See Enclosure Chart                                                                  |
| Finish/Colour              | Semigloss - Black                                                                    |
| Standards & Certifications | CSA Certified File No. LR34493, UL Listed File No. E110286, ISO 9001:2015 Registered |