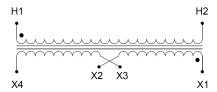

#### **SCHEMATIC/DIAGRAM AND DIMENSION PICTURES**

Single Phase Control Transformer with a capacity of 1000VA, transforming 600 Volts to 120/240 Volts

#### PRODUCT SPECIFICATIONS

| PRODUCT SPECIFICATIONS     |                                                                                      |
|----------------------------|--------------------------------------------------------------------------------------|
| Weight                     | 23 lbs                                                                               |
| Phases                     | 1                                                                                    |
| Connection                 | 1Ph-CT-SD-SD                                                                         |
| Primary Voltage            | 600                                                                                  |
| Primary Max Current        | 1.67A                                                                                |
| Primary Markings           | <u>H1-H2</u>                                                                         |
| Primary Terminals          | <u>Leads</u>                                                                         |
| Secondary Voltage          | 120/240                                                                              |
| Secondary Max Current      | 8.33A                                                                                |
| Secondary Markings         | <u>X1-X2-X3-X4</u>                                                                   |
| Secondary Terminals        | <u>Leads</u>                                                                         |
| Primary Taps               | N/A                                                                                  |
| Conductor Material         | <u>Copper</u>                                                                        |
| Temperatue Rise            | <u>115°C</u>                                                                         |
| Insuation Class            | 180°C (Class F)                                                                      |
| BIL (Insulation) Level     | 10kV                                                                                 |
| Efficiency (@35% Load) %   | N/A                                                                                  |
| Impedance Range            | <u>5.0 - 7.0%</u>                                                                    |
| Sound (db)                 | 40                                                                                   |
| Enclosure Type             | Type-1 Indoor                                                                        |
| Enclosure Size             | See Enclosure Chart                                                                  |
| Finish/Colour              | Semigloss - Black                                                                    |
| Standards & Certifications | CSA Certified File No. LR34493, UL Listed File No. E110286, ISO 9001:2015 Registered |