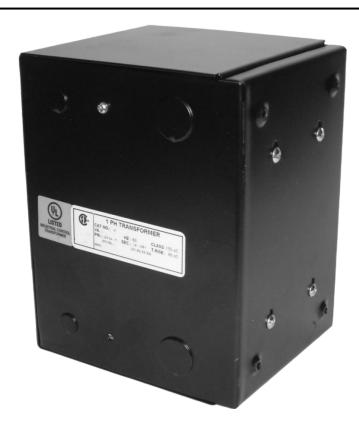

# 1000VA 600 VOLTS TO 120/240 VOLTS SINGLE PHASE CONTROL TRANSFORMER

\$518.70 CAD

Single Phase Control Transformer with a capacity of 1000VA, transforming 600 Volts to 120/240 Volts

**SKU:** CE1000J-K

**Categories:** Control Transformers

#### **SCHEMATIC/DIAGRAM AND DIMENSION PICTURES**

Single Phase Control Transformer with a capacity of 1000VA, transforming 600 Volts to 120/240 Volts