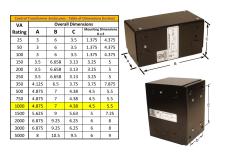

#### **SCHEMATIC/DIAGRAM AND DIMENSION PICTURES**

Single Phase Control Transformer with a capacity of 1000VA, transforming 600 Volts to 120/240 Volts

#### PRODUCT SPECIFICATIONS

| PRODUCT SPECIFICATIONS     |                                                                                      |
|----------------------------|--------------------------------------------------------------------------------------|
| Weight                     | 23 lbs                                                                               |
| Phases                     | 1                                                                                    |
| Connection                 | 1Ph-CT-SD-SD                                                                         |
| Primary Voltage            | 600                                                                                  |
| Primary Max Current        | 1.67A                                                                                |
| Primary Markings           | <u>H1-H2</u>                                                                         |
| Primary Terminals          | <u>Leads</u>                                                                         |
| Secondary Voltage          | 120/240                                                                              |
| Secondary Max Current      | 8.33A                                                                                |
| Secondary Markings         | <u>X1-X2-X3-X4</u>                                                                   |
| Secondary Terminals        | <u>Leads</u>                                                                         |
| Primary Taps               | N/A                                                                                  |
| Conductor Material         | <u>Copper</u>                                                                        |
| Temperatue Rise            | <u>115°C</u>                                                                         |
| Insuation Class            | 180°C (Class F)                                                                      |
| BIL (Insulation) Level     | 10kV                                                                                 |
| Efficiency (@35% Load) %   | N/A                                                                                  |
| Impedance Range            | <u>5.0 - 7.0%</u>                                                                    |
| Sound (db)                 | 40                                                                                   |
| Enclosure Type             | Type-1 Indoor                                                                        |
| Enclosure Size             | See Enclosure Chart                                                                  |
| Finish/Colour              | Semigloss - Black                                                                    |
| Standards & Certifications | CSA Certified File No. LR34493, UL Listed File No. E110286, ISO 9001:2015 Registered |