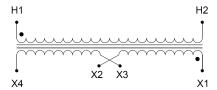

#### **SCHEMATIC/DIAGRAM AND DIMENSION PICTURES**

Single Phase Control Transformer with a capacity of 1000VA, transforming 600 Volts to 120/240 Volts

#### PRODUCT SPECIFICATIONS

| PRODUCT SPECIFICATIONS     |                                                                                      |
|----------------------------|--------------------------------------------------------------------------------------|
| Weight                     | 23 lbs                                                                               |
| Phases                     | 1                                                                                    |
| Connection                 | 1Ph-CT-SD-SD                                                                         |
| Primary Voltage            | 600                                                                                  |
| Primary Max Current        | 1.67A                                                                                |
| Primary Markings           | H1-H2                                                                                |
| Primary Terminals          | Leads                                                                                |
| Secondary Voltage          | 120/240                                                                              |
| Secondary Max Current      | 8.33A                                                                                |
| Secondary Markings         | <u>X1-X2-X3-X4</u>                                                                   |
| Secondary Terminals        | Leads                                                                                |
| Primary Taps               | N/A                                                                                  |
| Conductor Material         | Copper                                                                               |
| Temperatue Rise            | 115°C                                                                                |
| Insuation Class            | 180°C (Class F)                                                                      |
| BIL (Insulation) Level     | <u>10kV</u>                                                                          |
| Efficiency (@35% Load) %   | N/A                                                                                  |
| Impedance Range            | 5.0 - 7.0%                                                                           |
| Sound (db)                 | 40                                                                                   |
| Enclosure Type             | Type-1 Indoor                                                                        |
| Enclosure Size             | See Enclosure Chart                                                                  |
| Finish/Colour              | Semigloss - Black                                                                    |
| Standards & Certifications | CSA Certified File No. LR34493, UL Listed File No. E110286, ISO 9001:2015 Registered |