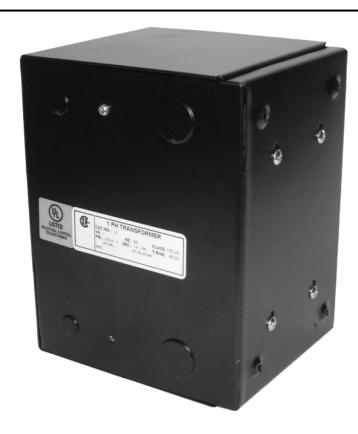

#### **SCHEMATIC/DIAGRAM AND DIMENSION PICTURES**

Single Phase Control Transformer with a capacity of 1000VA, transforming 600 Volts to 120/240 Volts