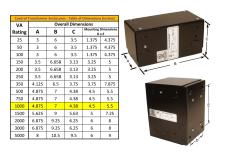

#### **SCHEMATIC/DIAGRAM AND DIMENSION PICTURES**

Single Phase Control Transformer with a capacity of 1000VA, transforming 600 Volts to 120/240 Volts

#### PRODUCT SPECIFICATIONS

| PRODUCT SPECIFICATIONS     |                                                                                      |
|----------------------------|--------------------------------------------------------------------------------------|
| Weight                     | 23 lbs                                                                               |
| Phases                     | 1                                                                                    |
| Connection                 | 1Ph-CT-SD-SD                                                                         |
| Primary Voltage            | 600                                                                                  |
| Primary Max Current        | 1.67A                                                                                |
| Primary Markings           | H1-H2                                                                                |
| Primary Terminals          | Leads                                                                                |
| Secondary Voltage          | 120/240                                                                              |
| Secondary Max Current      | 8.33A                                                                                |
| Secondary Markings         | <u>X1-X2-X3-X4</u>                                                                   |
| Secondary Terminals        | Leads                                                                                |
| Primary Taps               | N/A                                                                                  |
| Conductor Material         | Copper                                                                               |
| Temperatue Rise            | 115°C                                                                                |
| Insuation Class            | 180°C (Class F)                                                                      |
| BIL (Insulation) Level     | <u>10kV</u>                                                                          |
| Efficiency (@35% Load) %   | N/A                                                                                  |
| Impedance Range            | 5.0 - 7.0%                                                                           |
| Sound (db)                 | 40                                                                                   |
| Enclosure Type             | Type-1 Indoor                                                                        |
| Enclosure Size             | See Enclosure Chart                                                                  |
| Finish/Colour              | Semigloss - Black                                                                    |
| Standards & Certifications | CSA Certified File No. LR34493, UL Listed File No. E110286, ISO 9001:2015 Registered |