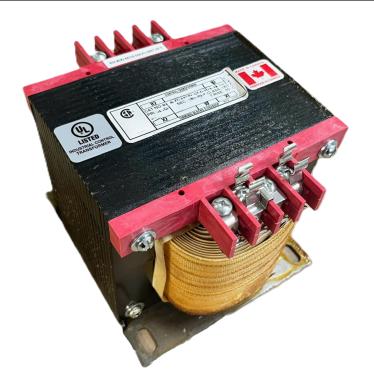

# \$471.38 CAD

Single Phase Control Transformer with a capacity of 1000VA, transforming 600 Volts to 120/240 Volts

SKU: CS1000J-K Categories: <u>Control Transformers</u>

#### SCHEMATIC/DIAGRAM AND DIMENSION PICTURES

Single Phase Control Transformer with a capacity of 1000VA, transforming 600 Volts to 120/240 Volts

**OFFICIAL QUOTE** 

#### **PRODUCT SPECIFICATIONS**

| Weight                     | 23 lbs                                                                                  |
|----------------------------|-----------------------------------------------------------------------------------------|
| Phases                     | 1                                                                                       |
| Connection                 | <u>1Ph-CT-SD-SD</u>                                                                     |
| Primary Voltage            | <u>600</u>                                                                              |
| Primary Max Current        | <u>1.67A</u>                                                                            |
| Primary Markings           | <u>H1-H2</u>                                                                            |
| Primary Terminals          | Terminals                                                                               |
| Secondary Voltage          | 120/240                                                                                 |
| Secondary Max Current      | <u>8.33A</u>                                                                            |
| Secondary Markings         | <u>X1-X2-X3-X4</u>                                                                      |
| Secondary Terminals        | <u>Terminals</u>                                                                        |
| Primary Taps               | <u>N/A</u>                                                                              |
| Conductor Material         | <u>Copper</u>                                                                           |
| Temperatue Rise            | <u>115°C</u>                                                                            |
| Insuation Class            | <u>180°C (Class F)</u>                                                                  |
| BIL (Insulation) Level     | <u>10kV</u>                                                                             |
| Efficiency (@35% Load) %   | <u>N/A</u>                                                                              |
| Impedance Range            | <u>5.0 – 7.0%</u>                                                                       |
| Sound (db)                 | <u>40</u>                                                                               |
| Enclosure Type             | Core & Coil                                                                             |
| Enclosure Size             | See Core & Coil Chart                                                                   |
| Finish/Colour              | N/A                                                                                     |
| Standards & Certifications | CSA Certified File No. LR34493, UL Listed File No. E110286, ISO 9001:2015<br>Registered |