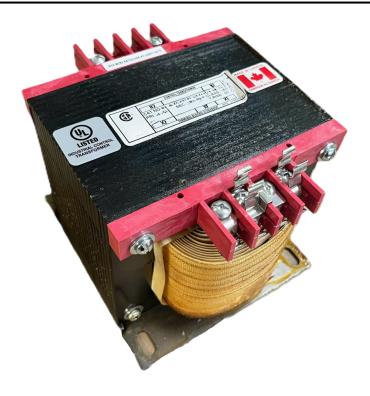

## 1000VA 600 VOLTS TO 120/240 VOLTS SINGLE PHASE CONTROL TRANSFORMER

\$471.38 CAD

Single Phase Control Transformer with a capacity of 1000VA, transforming 600 Volts to 120/240 Volts

**SKU:** CS1000J-K

**Categories:** Control Transformers

# 1000VA 600 VOLTS TO 120/240 VOLTS SINGLE PHASE CONTROL TRANSFORMER

### **PRODUCT SPECIFICATIONS**

| Weight                     | 23 lbs                                                                               |
|----------------------------|--------------------------------------------------------------------------------------|
| Phases                     | 1                                                                                    |
| Connection                 | 1Ph-CT-SD-SD                                                                         |
| Primary Voltage            | 600                                                                                  |
| Primary Max Current        | <u>1.67A</u>                                                                         |
| Primary Markings           | H1-H2                                                                                |
| Primary Terminals          | <u>Terminals</u>                                                                     |
| Secondary Voltage          | 120/240                                                                              |
| Secondary Max Current      | 8.33A                                                                                |
| Secondary Markings         | <u>X1-X2-X3-X4</u>                                                                   |
| Secondary Terminals        | <u>Terminals</u>                                                                     |
| Primary Taps               | N/A                                                                                  |
| Conductor Material         | Copper                                                                               |
| Temperatue Rise            | <u>115°C</u>                                                                         |
| Insuation Class            | 180°C (Class F)                                                                      |
| BIL (Insulation) Level     | <u>10kV</u>                                                                          |
| Efficiency (@35% Load) %   | N/A                                                                                  |
| Impedance Range            | <u>5.0 - 7.0%</u>                                                                    |
| Sound (db)                 | 40                                                                                   |
| Enclosure Type             | Core & Coil                                                                          |
| Enclosure Size             | See Core & Coil Chart                                                                |
| Finish/Colour              | N/A                                                                                  |
| Standards & Certifications | CSA Certified File No. LR34493, UL Listed File No. E110286, ISO 9001:2015 Registered |