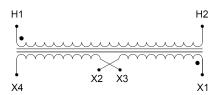

#### **SCHEMATIC/DIAGRAM AND DIMENSION PICTURES**

Single Phase Control Transformer with a capacity of 1000VA, transforming 600 Volts to 120/240 Volts

### **PRODUCT SPECIFICATIONS**

| Weight                     | 23 lbs                                                                               |
|----------------------------|--------------------------------------------------------------------------------------|
| Phases                     | 1                                                                                    |
| Connection                 | 1Ph-CT-SD-SD                                                                         |
| Primary Voltage            | 600                                                                                  |
| Primary Max Current        | <u>1.67A</u>                                                                         |
| Primary Markings           | H1-H2                                                                                |
| Primary Terminals          | <u>Terminals</u>                                                                     |
| Secondary Voltage          | 120/240                                                                              |
| Secondary Max Current      | 8.33A                                                                                |
| Secondary Markings         | <u>X1-X2-X3-X4</u>                                                                   |
| Secondary Terminals        | <u>Terminals</u>                                                                     |
| Primary Taps               | N/A                                                                                  |
| Conductor Material         | Copper                                                                               |
| Temperatue Rise            | <u>115°C</u>                                                                         |
| Insuation Class            | 180°C (Class F)                                                                      |
| BIL (Insulation) Level     | <u>10kV</u>                                                                          |
| Efficiency (@35% Load) %   | N/A                                                                                  |
| Impedance Range            | <u>5.0 - 7.0%</u>                                                                    |
| Sound (db)                 | 40                                                                                   |
| Enclosure Type             | Core & Coil                                                                          |
| Enclosure Size             | See Core & Coil Chart                                                                |
| Finish/Colour              | N/A                                                                                  |
| Standards & Certifications | CSA Certified File No. LR34493, UL Listed File No. E110286, ISO 9001:2015 Registered |