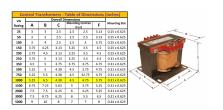

#### **SCHEMATIC/DIAGRAM AND DIMENSION PICTURES**

Single Phase Control Transformer with a capacity of 1000VA, transforming 600 Volts to 120/240 Volts