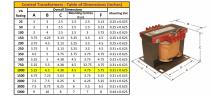

#### SCHEMATIC/DIAGRAM AND DIMENSION PICTURES

Single Phase Control Transformer with a capacity of 1000VA, transforming 600 Volts to 120/240 Volts

**OFFICIAL QUOTE** 

#### **PRODUCT SPECIFICATIONS**

| Weight                     | 23 lbs                                                                                  |
|----------------------------|-----------------------------------------------------------------------------------------|
| Phases                     | 1                                                                                       |
| Connection                 | <u>1Ph-CT-SD-SD</u>                                                                     |
| Primary Voltage            | <u>600</u>                                                                              |
| Primary Max Current        | <u>1.67A</u>                                                                            |
| Primary Markings           | <u>H1-H2</u>                                                                            |
| Primary Terminals          | Terminals                                                                               |
| Secondary Voltage          | 120/240                                                                                 |
| Secondary Max Current      | <u>8.33A</u>                                                                            |
| Secondary Markings         | <u>X1-X2-X3-X4</u>                                                                      |
| Secondary Terminals        | <u>Terminals</u>                                                                        |
| Primary Taps               | N/A                                                                                     |
| Conductor Material         | <u>Copper</u>                                                                           |
| Temperatue Rise            | <u>115°C</u>                                                                            |
| Insuation Class            | <u>180°C (Class F)</u>                                                                  |
| BIL (Insulation) Level     | <u>10kV</u>                                                                             |
| Efficiency (@35% Load) %   | <u>N/A</u>                                                                              |
| Impedance Range            | <u>5.0 - 7.0%</u>                                                                       |
| Sound (db)                 | <u>40</u>                                                                               |
| Enclosure Type             | Core & Coil                                                                             |
| Enclosure Size             | See Core & Coil Chart                                                                   |
| Finish/Colour              | N/A                                                                                     |
| Standards & Certifications | CSA Certified File No. LR34493, UL Listed File No. E110286, ISO 9001:2015<br>Registered |