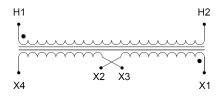

#### SCHEMATIC/DIAGRAM AND DIMENSION PICTURES

Single Phase Control Transformer with a capacity of 1000VA, transforming 600 Volts to 120/240 Volts

**OFFICIAL QUOTE** 

#### **PRODUCT SPECIFICATIONS**

| Weight                     | 23 lbs                                                                                  |
|----------------------------|-----------------------------------------------------------------------------------------|
| Phases                     | 1                                                                                       |
| Connection                 | <u>1Ph-CT-SD-SD</u>                                                                     |
| Primary Voltage            | <u>600</u>                                                                              |
| Primary Max Current        | <u>1.67A</u>                                                                            |
| Primary Markings           | <u>H1-H2</u>                                                                            |
| Primary Terminals          | Terminals                                                                               |
| Secondary Voltage          | 120/240                                                                                 |
| Secondary Max Current      | <u>8.33A</u>                                                                            |
| Secondary Markings         | <u>X1-X2-X3-X4</u>                                                                      |
| Secondary Terminals        | <u>Terminals</u>                                                                        |
| Primary Taps               | N/A                                                                                     |
| Conductor Material         | <u>Copper</u>                                                                           |
| Temperatue Rise            | <u>115°C</u>                                                                            |
| Insuation Class            | <u>180°C (Class F)</u>                                                                  |
| BIL (Insulation) Level     | <u>10kV</u>                                                                             |
| Efficiency (@35% Load) %   | <u>N/A</u>                                                                              |
| Impedance Range            | <u>5.0 - 7.0%</u>                                                                       |
| Sound (db)                 | <u>40</u>                                                                               |
| Enclosure Type             | Core & Coil                                                                             |
| Enclosure Size             | See Core & Coil Chart                                                                   |
| Finish/Colour              | N/A                                                                                     |
| Standards & Certifications | CSA Certified File No. LR34493, UL Listed File No. E110286, ISO 9001:2015<br>Registered |