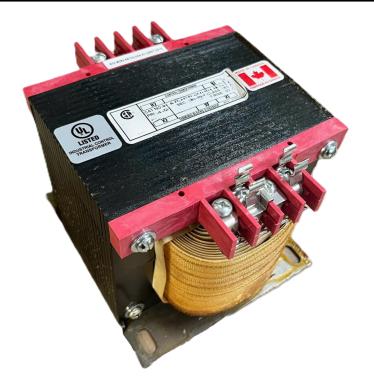

# \$471.38 CAD

Single Phase Control Transformer with a capacity of 1000VA, transforming 600 Volts to 120/240 Volts

SKU: CS1000J-K Categories: <u>Control Transformers</u>

#### SCHEMATIC/DIAGRAM AND DIMENSION PICTURES

Single Phase Control Transformer with a capacity of 1000VA, transforming 600 Volts to 120/240 Volts

**OFFICIAL QUOTE** 

#### 1000VA 600 VOLTS TO 120/240 **VOLTS SINGLE PHASE CONTROL** TRANSFORMER