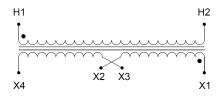

#### SCHEMATIC/DIAGRAM AND DIMENSION PICTURES

Single Phase Control Transformer with a capacity of 1000VA, transforming 600 Volts to 120/240 Volts

**OFFICIAL QUOTE** 

#### **PRODUCT SPECIFICATIONS**

| Weight                     | 23 lbs                                                                                                |
|----------------------------|-------------------------------------------------------------------------------------------------------|
| Phases                     | 1                                                                                                     |
| Connection                 | <u>1Ph-CT-SD-SD</u>                                                                                   |
| Primary Voltage            | <u>600</u>                                                                                            |
| Primary Max Current        | <u>1.67A</u>                                                                                          |
| Primary Markings           | <u>H1-H2</u>                                                                                          |
| Primary Terminals          | Terminals                                                                                             |
| Secondary Voltage          | 120/240                                                                                               |
| Secondary Max Current      | <u>8.33A</u>                                                                                          |
| Secondary Markings         | <u>X1-X2-X3-X4</u>                                                                                    |
| Secondary Terminals        | Terminals                                                                                             |
| Primary Taps               | N/A                                                                                                   |
| Conductor Material         | Copper                                                                                                |
| Temperatue Rise            | <u>115°C</u>                                                                                          |
| Insuation Class            | <u>180°C (Class F)</u>                                                                                |
| BIL (Insulation) Level     | <u>10kV</u>                                                                                           |
| Efficiency (@35% Load) %   | N/A                                                                                                   |
| Impedance Range            | <u>5.0 – 7.0%</u>                                                                                     |
| Sound (db)                 | <u>40</u>                                                                                             |
| Enclosure Type             | Core & Coil                                                                                           |
| Enclosure Size             | See Core & Coil Chart                                                                                 |
| Finish/Colour              | N/A                                                                                                   |
| Standards & Certifications | <u>CSA Certified File No. LR34493, UL Listed File No. E110286, ISO 9001:2015</u><br><u>Registered</u> |