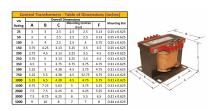

#### **SCHEMATIC/DIAGRAM AND DIMENSION PICTURES**

Single Phase Control Transformer with a capacity of 1000VA, transforming 600 Volts to 120/240 Volts

### **PRODUCT SPECIFICATIONS**

| PRODUCT SPECIFICATIONS     |                                                                                      |
|----------------------------|--------------------------------------------------------------------------------------|
| Weight                     | 23 lbs                                                                               |
| Phases                     | 1                                                                                    |
| Connection                 | 1Ph-CT-SD-SD                                                                         |
| Primary Voltage            | 600                                                                                  |
| Primary Max Current        | 1.67A                                                                                |
| Primary Markings           | H1-H2                                                                                |
| Primary Terminals          | <u>Terminals</u>                                                                     |
| Secondary Voltage          | 120/240                                                                              |
| Secondary Max Current      | 8.33A                                                                                |
| Secondary Markings         | <u>X1-X2-X3-X4</u>                                                                   |
| Secondary Terminals        | <u>Terminals</u>                                                                     |
| Primary Taps               | N/A                                                                                  |
| Conductor Material         | <u>Copper</u>                                                                        |
| Temperatue Rise            | <u>115°C</u>                                                                         |
| Insuation Class            | 180°C (Class F)                                                                      |
| BIL (Insulation) Level     | <u>10kV</u>                                                                          |
| Efficiency (@35% Load) %   | N/A                                                                                  |
| Impedance Range            | <u>5.0 - 7.0%</u>                                                                    |
| Sound (db)                 | 40                                                                                   |
| Enclosure Type             | Core & Coil                                                                          |
| Enclosure Size             | See Core & Coil Chart                                                                |
| Finish/Colour              | N/A                                                                                  |
| Standards & Certifications | CSA Certified File No. LR34493, UL Listed File No. E110286, ISO 9001:2015 Registered |