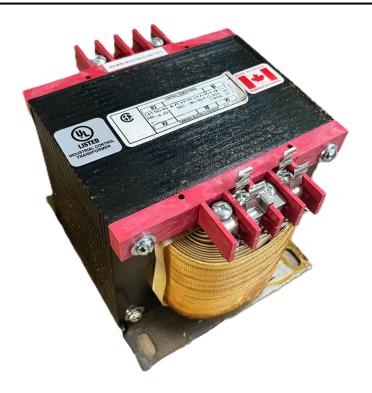

## 1000VA 600 VOLTS TO 120/240 VOLTS SINGLE PHASE CONTROL TRANSFORMER

\$471.38 CAD

Single Phase Control Transformer with a capacity of 1000VA, transforming 600 Volts to 120/240 Volts

**SKU:** CS1000J-K

**Categories:** Control Transformers

#### **SCHEMATIC/DIAGRAM AND DIMENSION PICTURES**

Single Phase Control Transformer with a capacity of 1000VA, transforming 600 Volts to 120/240 Volts