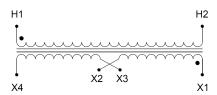

#### **SCHEMATIC/DIAGRAM AND DIMENSION PICTURES**

Single Phase Control Transformer with a capacity of 1000VA, transforming 600 Volts to 120/240 Volts

### **PRODUCT SPECIFICATIONS**

| PRODUCT SPECIFICATIONS     |                                                                                      |
|----------------------------|--------------------------------------------------------------------------------------|
| Weight                     | 23 lbs                                                                               |
| Phases                     | 1                                                                                    |
| Connection                 | 1Ph-CT-SD-SD                                                                         |
| Primary Voltage            | 600                                                                                  |
| Primary Max Current        | 1.67A                                                                                |
| Primary Markings           | H1-H2                                                                                |
| Primary Terminals          | <u>Terminals</u>                                                                     |
| Secondary Voltage          | 120/240                                                                              |
| Secondary Max Current      | 8.33A                                                                                |
| Secondary Markings         | <u>X1-X2-X3-X4</u>                                                                   |
| Secondary Terminals        | <u>Terminals</u>                                                                     |
| Primary Taps               | N/A                                                                                  |
| Conductor Material         | <u>Copper</u>                                                                        |
| Temperatue Rise            | <u>115°C</u>                                                                         |
| Insuation Class            | 180°C (Class F)                                                                      |
| BIL (Insulation) Level     | <u>10kV</u>                                                                          |
| Efficiency (@35% Load) %   | N/A                                                                                  |
| Impedance Range            | <u>5.0 - 7.0%</u>                                                                    |
| Sound (db)                 | 40                                                                                   |
| Enclosure Type             | Core & Coil                                                                          |
| Enclosure Size             | See Core & Coil Chart                                                                |
| Finish/Colour              | N/A                                                                                  |
| Standards & Certifications | CSA Certified File No. LR34493, UL Listed File No. E110286, ISO 9001:2015 Registered |