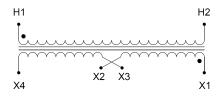

#### SCHEMATIC/DIAGRAM AND DIMENSION PICTURES

Single Phase Control Transformer with a capacity of 1000VA, transforming 600 Volts to 120/240 Volts

**OFFICIAL QUOTE** 

#### **PRODUCT SPECIFICATIONS**

| Weight                     | 23 lbs                                                                                  |
|----------------------------|-----------------------------------------------------------------------------------------|
| Phases                     | 1                                                                                       |
| Connection                 | <u>1Ph-CT-SD-SD</u>                                                                     |
| Primary Voltage            | <u>600</u>                                                                              |
| Primary Max Current        | <u>1.67A</u>                                                                            |
| Primary Markings           | <u>H1-H2</u>                                                                            |
| Primary Terminals          | Terminals                                                                               |
| Secondary Voltage          | 120/240                                                                                 |
| Secondary Max Current      | <u>8.33A</u>                                                                            |
| Secondary Markings         | <u>X1-X2-X3-X4</u>                                                                      |
| Secondary Terminals        | <u>Terminals</u>                                                                        |
| Primary Taps               | <u>N/A</u>                                                                              |
| Conductor Material         | <u>Copper</u>                                                                           |
| Temperatue Rise            | <u>115°C</u>                                                                            |
| Insuation Class            | <u>180°C (Class F)</u>                                                                  |
| BIL (Insulation) Level     | <u>10kV</u>                                                                             |
| Efficiency (@35% Load) %   | <u>N/A</u>                                                                              |
| Impedance Range            | <u>5.0 – 7.0%</u>                                                                       |
| Sound (db)                 | <u>40</u>                                                                               |
| Enclosure Type             | Core & Coil                                                                             |
| Enclosure Size             | See Core & Coil Chart                                                                   |
| Finish/Colour              | N/A                                                                                     |
| Standards & Certifications | CSA Certified File No. LR34493, UL Listed File No. E110286, ISO 9001:2015<br>Registered |