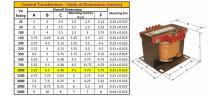

#### SCHEMATIC/DIAGRAM AND DIMENSION PICTURES

Single Phase Control Transformer with a capacity of 1000VA, transforming 600 Volts to 120/240 Volts

**OFFICIAL QUOTE** 

#### **PRODUCT SPECIFICATIONS**

| Weight                     | 23 lbs                                                                                  |
|----------------------------|-----------------------------------------------------------------------------------------|
| Phases                     | 1                                                                                       |
| Connection                 | <u>1Ph-CT-SD-SD</u>                                                                     |
| Primary Voltage            | <u>600</u>                                                                              |
| Primary Max Current        | <u>1.67A</u>                                                                            |
| Primary Markings           | <u>H1-H2</u>                                                                            |
| Primary Terminals          | Terminals                                                                               |
| Secondary Voltage          | 120/240                                                                                 |
| Secondary Max Current      | <u>8.33A</u>                                                                            |
| Secondary Markings         | <u>X1-X2-X3-X4</u>                                                                      |
| Secondary Terminals        | <u>Terminals</u>                                                                        |
| Primary Taps               | <u>N/A</u>                                                                              |
| Conductor Material         | <u>Copper</u>                                                                           |
| Temperatue Rise            | <u>115°C</u>                                                                            |
| Insuation Class            | <u>180°C (Class F)</u>                                                                  |
| BIL (Insulation) Level     | <u>10kV</u>                                                                             |
| Efficiency (@35% Load) %   | <u>N/A</u>                                                                              |
| Impedance Range            | <u>5.0 – 7.0%</u>                                                                       |
| Sound (db)                 | <u>40</u>                                                                               |
| Enclosure Type             | Core & Coil                                                                             |
| Enclosure Size             | See Core & Coil Chart                                                                   |
| Finish/Colour              | N/A                                                                                     |
| Standards & Certifications | CSA Certified File No. LR34493, UL Listed File No. E110286, ISO 9001:2015<br>Registered |