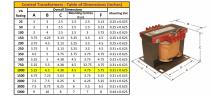

#### SCHEMATIC/DIAGRAM AND DIMENSION PICTURES

Single Phase Control Transformer with a capacity of 1000VA, transforming 600 Volts to 120/240 Volts

**OFFICIAL QUOTE** 

#### **PRODUCT SPECIFICATIONS**

| Weight                     | 23 lbs                                                                                                |
|----------------------------|-------------------------------------------------------------------------------------------------------|
| Phases                     | 1                                                                                                     |
| Connection                 | 1Ph-CT-SD-SD                                                                                          |
| Primary Voltage            | 600                                                                                                   |
| Primary Max Current        | <u>1.67A</u>                                                                                          |
| Primary Markings           | <u>H1-H2</u>                                                                                          |
| Primary Terminals          | Terminals                                                                                             |
| Secondary Voltage          | 120/240                                                                                               |
| Secondary Max Current      | <u>8.33A</u>                                                                                          |
| Secondary Markings         | <u>X1-X2-X3-X4</u>                                                                                    |
| Secondary Terminals        | Terminals                                                                                             |
| Primary Taps               | N/A                                                                                                   |
| Conductor Material         | Copper                                                                                                |
| Temperatue Rise            | <u>115°C</u>                                                                                          |
| Insuation Class            | <u>180°C (Class F)</u>                                                                                |
| BIL (Insulation) Level     | <u>10kV</u>                                                                                           |
| Efficiency (@35% Load) %   | N/A                                                                                                   |
| Impedance Range            | <u>5.0 – 7.0%</u>                                                                                     |
| Sound (db)                 | <u>40</u>                                                                                             |
| Enclosure Type             | Core & Coil                                                                                           |
| Enclosure Size             | See Core & Coil Chart                                                                                 |
| Finish/Colour              | N/A                                                                                                   |
| Standards & Certifications | <u>CSA Certified File No. LR34493, UL Listed File No. E110286, ISO 9001:2015</u><br><u>Registered</u> |