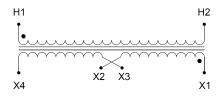

#### SCHEMATIC/DIAGRAM AND DIMENSION PICTURES

Single Phase Control Transformer with a capacity of 1000VA, transforming 600 Volts to 120/240 Volts

**OFFICIAL QUOTE** 

#### **PRODUCT SPECIFICATIONS**

| Weight                     | 23 lbs                                                                                                |
|----------------------------|-------------------------------------------------------------------------------------------------------|
| Phases                     | 1                                                                                                     |
| Connection                 | 1Ph-CT-SD-SD                                                                                          |
| Primary Voltage            | 600                                                                                                   |
| Primary Max Current        | <u>1.67A</u>                                                                                          |
| Primary Markings           | <u>H1-H2</u>                                                                                          |
| Primary Terminals          | Terminals                                                                                             |
| Secondary Voltage          | 120/240                                                                                               |
| Secondary Max Current      | <u>8.33A</u>                                                                                          |
| Secondary Markings         | <u>X1-X2-X3-X4</u>                                                                                    |
| Secondary Terminals        | Terminals                                                                                             |
| Primary Taps               | N/A                                                                                                   |
| Conductor Material         | Copper                                                                                                |
| Temperatue Rise            | <u>115°C</u>                                                                                          |
| Insuation Class            | <u>180°C (Class F)</u>                                                                                |
| BIL (Insulation) Level     | <u>10kV</u>                                                                                           |
| Efficiency (@35% Load) %   | N/A                                                                                                   |
| Impedance Range            | <u>5.0 – 7.0%</u>                                                                                     |
| Sound (db)                 | <u>40</u>                                                                                             |
| Enclosure Type             | Core & Coil                                                                                           |
| Enclosure Size             | See Core & Coil Chart                                                                                 |
| Finish/Colour              | N/A                                                                                                   |
| Standards & Certifications | <u>CSA Certified File No. LR34493, UL Listed File No. E110286, ISO 9001:2015</u><br><u>Registered</u> |