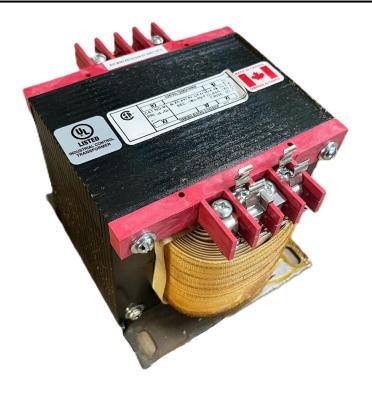

## 1000VA 600 VOLTS TO 120/240 VOLTS SINGLE PHASE CONTROL TRANSFORMER

\$471.38 CAD

Single Phase Control Transformer with a capacity of 1000VA, transforming 600 Volts to 120/240 Volts

**SKU:** CS1000J-K

**Categories:** Control Transformers

#### SCHEMATIC/DIAGRAM AND DIMENSION PICTURES

Single Phase Control Transformer with a capacity of 1000VA, transforming 600 Volts to 120/240 Volts