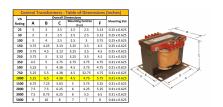

#### SCHEMATIC/DIAGRAM AND DIMENSION PICTURES

Single Phase Control Transformer with a capacity of 1000VA, transforming 600 Volts to 120/240 Volts

### **PRODUCT SPECIFICATIONS**

| PRODUCT SPECIFICATIONS     |                                                                                      |
|----------------------------|--------------------------------------------------------------------------------------|
| Weight                     | 23 lbs                                                                               |
| Phases                     | 1                                                                                    |
| Connection                 | 1Ph-CT-SD-SD                                                                         |
| Primary Voltage            | 600                                                                                  |
| Primary Max Current        | 1.67A                                                                                |
| Primary Markings           | H1-H2                                                                                |
| Primary Terminals          | <u>Terminals</u>                                                                     |
| Secondary Voltage          | 120/240                                                                              |
| Secondary Max Current      | 8.33A                                                                                |
| Secondary Markings         | <u>X1-X2-X3-X4</u>                                                                   |
| Secondary Terminals        | <u>Terminals</u>                                                                     |
| Primary Taps               | N/A                                                                                  |
| Conductor Material         | <u>Copper</u>                                                                        |
| Temperatue Rise            | <u>115°C</u>                                                                         |
| Insuation Class            | 180°C (Class F)                                                                      |
| BIL (Insulation) Level     | <u>10kV</u>                                                                          |
| Efficiency (@35% Load) %   | N/A                                                                                  |
| Impedance Range            | <u>5.0 - 7.0%</u>                                                                    |
| Sound (db)                 | 40                                                                                   |
| Enclosure Type             | Core & Coil                                                                          |
| Enclosure Size             | See Core & Coil Chart                                                                |
| Finish/Colour              | N/A                                                                                  |
| Standards & Certifications | CSA Certified File No. LR34493, UL Listed File No. E110286, ISO 9001:2015 Registered |