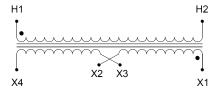

#### SCHEMATIC/DIAGRAM AND DIMENSION PICTURES

Single Phase Control Transformer with a capacity of 1000VA, transforming 600 Volts to 120/240 Volts

### **PRODUCT SPECIFICATIONS**

| PRODUCT SPECIFICATIONS     |                                                                                      |
|----------------------------|--------------------------------------------------------------------------------------|
| Weight                     | 23 lbs                                                                               |
| Phases                     | 1                                                                                    |
| Connection                 | 1Ph-CT-SD-SD                                                                         |
| Primary Voltage            | 600                                                                                  |
| Primary Max Current        | 1.67A                                                                                |
| Primary Markings           | H1-H2                                                                                |
| Primary Terminals          | <u>Terminals</u>                                                                     |
| Secondary Voltage          | 120/240                                                                              |
| Secondary Max Current      | 8.33A                                                                                |
| Secondary Markings         | <u>X1-X2-X3-X4</u>                                                                   |
| Secondary Terminals        | <u>Terminals</u>                                                                     |
| Primary Taps               | N/A                                                                                  |
| Conductor Material         | <u>Copper</u>                                                                        |
| Temperatue Rise            | <u>115°C</u>                                                                         |
| Insuation Class            | 180°C (Class F)                                                                      |
| BIL (Insulation) Level     | <u>10kV</u>                                                                          |
| Efficiency (@35% Load) %   | N/A                                                                                  |
| Impedance Range            | <u>5.0 - 7.0%</u>                                                                    |
| Sound (db)                 | 40                                                                                   |
| Enclosure Type             | Core & Coil                                                                          |
| Enclosure Size             | See Core & Coil Chart                                                                |
| Finish/Colour              | N/A                                                                                  |
| Standards & Certifications | CSA Certified File No. LR34493, UL Listed File No. E110286, ISO 9001:2015 Registered |