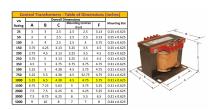

#### **SCHEMATIC/DIAGRAM AND DIMENSION PICTURES**

Single Phase Control Transformer with a capacity of 1000VA, transforming 600 Volts to 120/240 Volts

### **PRODUCT SPECIFICATIONS**

| PRODUCT SPECIFICATIONS     |                                                                                      |
|----------------------------|--------------------------------------------------------------------------------------|
| Weight                     | 23 lbs                                                                               |
| Phases                     | 1                                                                                    |
| Connection                 | 1Ph-CT-SD-SD                                                                         |
| Primary Voltage            | 600                                                                                  |
| Primary Max Current        | 1.67A                                                                                |
| Primary Markings           | H1-H2                                                                                |
| Primary Terminals          | <u>Terminals</u>                                                                     |
| Secondary Voltage          | 120/240                                                                              |
| Secondary Max Current      | 8.33A                                                                                |
| Secondary Markings         | <u>X1-X2-X3-X4</u>                                                                   |
| Secondary Terminals        | <u>Terminals</u>                                                                     |
| Primary Taps               | N/A                                                                                  |
| Conductor Material         | <u>Copper</u>                                                                        |
| Temperatue Rise            | <u>115°C</u>                                                                         |
| Insuation Class            | 180°C (Class F)                                                                      |
| BIL (Insulation) Level     | <u>10kV</u>                                                                          |
| Efficiency (@35% Load) %   | N/A                                                                                  |
| Impedance Range            | <u>5.0 - 7.0%</u>                                                                    |
| Sound (db)                 | 40                                                                                   |
| Enclosure Type             | Core & Coil                                                                          |
| Enclosure Size             | See Core & Coil Chart                                                                |
| Finish/Colour              | N/A                                                                                  |
| Standards & Certifications | CSA Certified File No. LR34493, UL Listed File No. E110286, ISO 9001:2015 Registered |