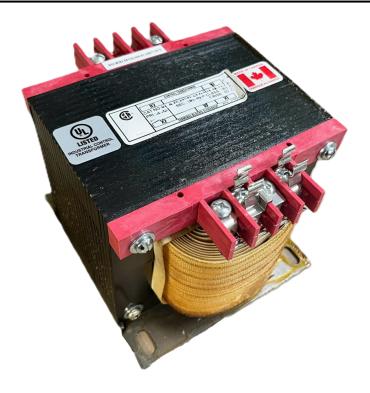

## 1000VA 600 VOLTS TO 120/240 VOLTS SINGLE PHASE CONTROL TRANSFORMER

\$471.38 CAD

Single Phase Control Transformer with a capacity of 1000VA, transforming 600 Volts to 120/240 Volts

**SKU:** CS1000J-K

**Categories:** Control Transformers

#### **SCHEMATIC/DIAGRAM AND DIMENSION PICTURES**

Single Phase Control Transformer with a capacity of 1000VA, transforming 600 Volts to 120/240 Volts