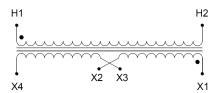

#### **SCHEMATIC/DIAGRAM AND DIMENSION PICTURES**

Single Phase Control Transformer with a capacity of 1000VA, transforming 600 Volts to 120/240 Volts

### **PRODUCT SPECIFICATIONS**

| PRODUCT SPECIFICATIONS     |                                                                                      |
|----------------------------|--------------------------------------------------------------------------------------|
| Weight                     | 23 lbs                                                                               |
| Phases                     | 1                                                                                    |
| Connection                 | 1Ph-CT-SD-SD                                                                         |
| Primary Voltage            | 600                                                                                  |
| Primary Max Current        | 1.67A                                                                                |
| Primary Markings           | H1-H2                                                                                |
| Primary Terminals          | <u>Terminals</u>                                                                     |
| Secondary Voltage          | 120/240                                                                              |
| Secondary Max Current      | 8.33A                                                                                |
| Secondary Markings         | <u>X1-X2-X3-X4</u>                                                                   |
| Secondary Terminals        | <u>Terminals</u>                                                                     |
| Primary Taps               | N/A                                                                                  |
| Conductor Material         | <u>Copper</u>                                                                        |
| Temperatue Rise            | <u>115°C</u>                                                                         |
| Insuation Class            | 180°C (Class F)                                                                      |
| BIL (Insulation) Level     | <u>10kV</u>                                                                          |
| Efficiency (@35% Load) %   | N/A                                                                                  |
| Impedance Range            | <u>5.0 - 7.0%</u>                                                                    |
| Sound (db)                 | 40                                                                                   |
| Enclosure Type             | Core & Coil                                                                          |
| Enclosure Size             | See Core & Coil Chart                                                                |
| Finish/Colour              | N/A                                                                                  |
| Standards & Certifications | CSA Certified File No. LR34493, UL Listed File No. E110286, ISO 9001:2015 Registered |