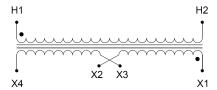

#### **SCHEMATIC/DIAGRAM AND DIMENSION PICTURES**

Single Phase Control Transformer with a capacity of 1000VA, transforming 480 Volts to 240/480 Volts

### **PRODUCT SPECIFICATIONS**

| Weight                     | 6 lbs                                                                                |
|----------------------------|--------------------------------------------------------------------------------------|
| Phases                     | 1                                                                                    |
| Connection                 | 1Ph-CT-SD-SD                                                                         |
| Primary Voltage            | 480                                                                                  |
| Primary Max Current        | 2.08A                                                                                |
| Primary Markings           | H1-H2                                                                                |
| Primary Terminals          | <u>Leads</u>                                                                         |
| Secondary Voltage          | 240/480                                                                              |
| Secondary Max Current      | 4.17A                                                                                |
| Secondary Markings         | <u>X1-X2-X3-X4</u>                                                                   |
| Secondary Terminals        | <u>Leads</u>                                                                         |
| Primary Taps               | N/A                                                                                  |
| Conductor Material         | Copper                                                                               |
| Temperatue Rise            | 115°C                                                                                |
| Insuation Class            | 180°C (Class F)                                                                      |
| BIL (Insulation) Level     | <u>10kV</u>                                                                          |
| Efficiency (@35% Load) %   | N/A                                                                                  |
| Impedance Range            | <u>5.0 – 7.0%</u>                                                                    |
| Sound (db)                 | 40                                                                                   |
| Enclosure Type             | Type-1 Indoor                                                                        |
| Enclosure Size             | See Enclosure Chart                                                                  |
| Finish/Colour              | Semigloss - Black                                                                    |
| Standards & Certifications | CSA Certified File No. LR34493, UL Listed File No. E110286, ISO 9001:2015 Registered |