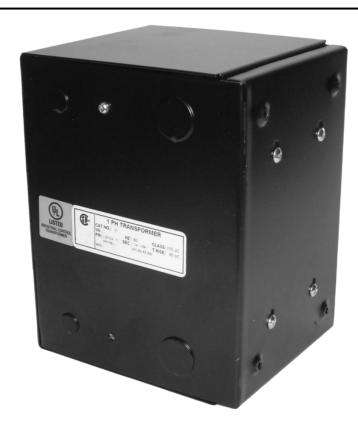

### 1000VA 480 VOLTS TO 240/480 VOLTS SINGLE PHASE CONTROL TRANSFORMER

\$465.92 CAD

Single Phase Control Transformer with a capacity of 1000VA, transforming 480 Volts to 240/480 Volts

**SKU:** CE1000H-L

**Categories:** Control Transformers

#### **SCHEMATIC/DIAGRAM AND DIMENSION PICTURES**

Single Phase Control Transformer with a capacity of 1000VA, transforming 480 Volts to 240/480 Volts