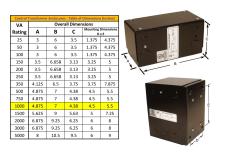

#### **SCHEMATIC/DIAGRAM AND DIMENSION PICTURES**

Single Phase Control Transformer with a capacity of 1000VA, transforming 480 Volts to 240/480 Volts

### **PRODUCT SPECIFICATIONS**

| Weight                     | 6 lbs                                                                                |
|----------------------------|--------------------------------------------------------------------------------------|
| Phases                     | 1                                                                                    |
| Connection                 | 1Ph-CT-SD-SD                                                                         |
| Primary Voltage            | 480                                                                                  |
| Primary Max Current        | 2.08A                                                                                |
| Primary Markings           | H1-H2                                                                                |
| Primary Terminals          | <u>Leads</u>                                                                         |
| Secondary Voltage          | 240/480                                                                              |
| Secondary Max Current      | 4.17A                                                                                |
| Secondary Markings         | <u>X1-X2-X3-X4</u>                                                                   |
| Secondary Terminals        | <u>Leads</u>                                                                         |
| Primary Taps               | N/A                                                                                  |
| Conductor Material         | Copper                                                                               |
| Temperatue Rise            | 115°C                                                                                |
| Insuation Class            | 180°C (Class F)                                                                      |
| BIL (Insulation) Level     | <u>10kV</u>                                                                          |
| Efficiency (@35% Load) %   | N/A                                                                                  |
| Impedance Range            | <u>5.0 – 7.0%</u>                                                                    |
| Sound (db)                 | 40                                                                                   |
| Enclosure Type             | Type-1 Indoor                                                                        |
| Enclosure Size             | See Enclosure Chart                                                                  |
| Finish/Colour              | Semigloss - Black                                                                    |
| Standards & Certifications | CSA Certified File No. LR34493, UL Listed File No. E110286, ISO 9001:2015 Registered |