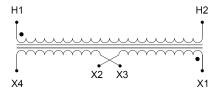

#### **SCHEMATIC/DIAGRAM AND DIMENSION PICTURES**

Single Phase Control Transformer with a capacity of 1000VA, transforming 480 Volts to 240/480 Volts

### **PRODUCT SPECIFICATIONS**

| Weight                     | 6 lbs                                                                                |
|----------------------------|--------------------------------------------------------------------------------------|
| Phases                     | 1                                                                                    |
| Connection                 | 1Ph-CT-SD-SD                                                                         |
| Primary Voltage            | 480                                                                                  |
| Primary Max Current        | 2.08A                                                                                |
| Primary Markings           | H1-H2                                                                                |
| Primary Terminals          | Leads                                                                                |
| Secondary Voltage          | 240/480                                                                              |
| Secondary Max Current      | 4.17A                                                                                |
| Secondary Markings         | <u>X1-X2-X3-X4</u>                                                                   |
| Secondary Terminals        | <u>Leads</u>                                                                         |
| Primary Taps               | N/A                                                                                  |
| Conductor Material         | Copper                                                                               |
| Temperatue Rise            | <u>115°C</u>                                                                         |
| Insuation Class            | 180°C (Class F)                                                                      |
| BIL (Insulation) Level     | <u>10kV</u>                                                                          |
| Efficiency (@35% Load) %   | N/A                                                                                  |
| Impedance Range            | <u>5.0 - 7.0%</u>                                                                    |
| Sound (db)                 | 40                                                                                   |
| Enclosure Type             | Type-1 Indoor                                                                        |
| Enclosure Size             | See Enclosure Chart                                                                  |
| Finish/Colour              | Semigloss - Black                                                                    |
| Standards & Certifications | CSA Certified File No. LR34493, UL Listed File No. E110286, ISO 9001:2015 Registered |