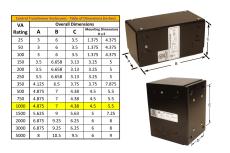

#### **SCHEMATIC/DIAGRAM AND DIMENSION PICTURES**

Single Phase Control Transformer with a capacity of 1000VA, transforming 480 Volts to 240/480 Volts

### **PRODUCT SPECIFICATIONS**

| Weight                     | 6 lbs                                                                                |
|----------------------------|--------------------------------------------------------------------------------------|
| Phases                     | 1                                                                                    |
| Connection                 | 1Ph-CT-SD-SD                                                                         |
| Primary Voltage            | 480                                                                                  |
| Primary Max Current        | 2.08A                                                                                |
| Primary Markings           | H1-H2                                                                                |
| Primary Terminals          | Leads                                                                                |
| Secondary Voltage          | 240/480                                                                              |
| Secondary Max Current      | 4.17A                                                                                |
| Secondary Markings         | <u>X1-X2-X3-X4</u>                                                                   |
| Secondary Terminals        | <u>Leads</u>                                                                         |
| Primary Taps               | N/A                                                                                  |
| Conductor Material         | Copper                                                                               |
| Temperatue Rise            | <u>115°C</u>                                                                         |
| Insuation Class            | 180°C (Class F)                                                                      |
| BIL (Insulation) Level     | <u>10kV</u>                                                                          |
| Efficiency (@35% Load) %   | N/A                                                                                  |
| Impedance Range            | <u>5.0 - 7.0%</u>                                                                    |
| Sound (db)                 | 40                                                                                   |
| Enclosure Type             | Type-1 Indoor                                                                        |
| Enclosure Size             | See Enclosure Chart                                                                  |
| Finish/Colour              | Semigloss - Black                                                                    |
| Standards & Certifications | CSA Certified File No. LR34493, UL Listed File No. E110286, ISO 9001:2015 Registered |