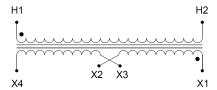

#### **SCHEMATIC/DIAGRAM AND DIMENSION PICTURES**

Single Phase Control Transformer with a capacity of 1000VA, transforming 480 Volts to 240/480 Volts

#### PRODUCT SPECIFICATIONS

| PRODUCT SPECIFICATIONS     |                                                                                      |
|----------------------------|--------------------------------------------------------------------------------------|
| Weight                     | 6 lbs                                                                                |
| Phases                     | 1                                                                                    |
| Connection                 | 1Ph-CT-SD-SD                                                                         |
| Primary Voltage            | 480                                                                                  |
| Primary Max Current        | 2.08A                                                                                |
| Primary Markings           | <u>H1-H2</u>                                                                         |
| Primary Terminals          | <u>Leads</u>                                                                         |
| Secondary Voltage          | 240/480                                                                              |
| Secondary Max Current      | 4.17A                                                                                |
| Secondary Markings         | <u>X1-X2-X3-X4</u>                                                                   |
| Secondary Terminals        | <u>Leads</u>                                                                         |
| Primary Taps               | N/A                                                                                  |
| Conductor Material         | <u>Copper</u>                                                                        |
| Temperatue Rise            | 115°C                                                                                |
| Insuation Class            | 180°C (Class F)                                                                      |
| BIL (Insulation) Level     | 10kV                                                                                 |
| Efficiency (@35% Load) %   | N/A                                                                                  |
| Impedance Range            | <u>5.0 - 7.0%</u>                                                                    |
| Sound (db)                 | 40                                                                                   |
| Enclosure Type             | Type-1 Indoor                                                                        |
| Enclosure Size             | See Enclosure Chart                                                                  |
| Finish/Colour              | Semigloss - Black                                                                    |
| Standards & Certifications | CSA Certified File No. LR34493, UL Listed File No. E110286, ISO 9001:2015 Registered |