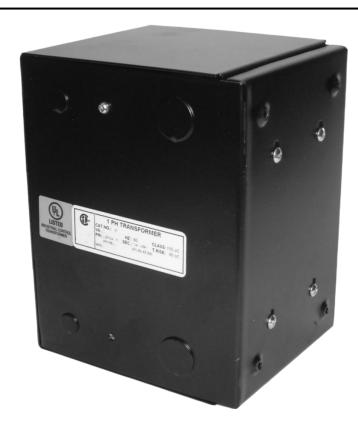

## 1000VA 480 VOLTS TO 240/480 VOLTS SINGLE PHASE CONTROL TRANSFORMER

\$465.92 CAD

Single Phase Control Transformer with a capacity of 1000VA, transforming 480 Volts to 240/480 Volts

**SKU:** CE1000H-L

**Categories:** Control Transformers

#### PRODUCT SPECIFICATIONS

| PRODUCT SPECIFICATIONS     |                                                                                      |
|----------------------------|--------------------------------------------------------------------------------------|
| Weight                     | 6 lbs                                                                                |
| Phases                     | 1                                                                                    |
| Connection                 | 1Ph-CT-SD-SD                                                                         |
| Primary Voltage            | 480                                                                                  |
| Primary Max Current        | 2.08A                                                                                |
| Primary Markings           | <u>H1-H2</u>                                                                         |
| Primary Terminals          | <u>Leads</u>                                                                         |
| Secondary Voltage          | 240/480                                                                              |
| Secondary Max Current      | 4.17A                                                                                |
| Secondary Markings         | <u>X1-X2-X3-X4</u>                                                                   |
| Secondary Terminals        | <u>Leads</u>                                                                         |
| Primary Taps               | N/A                                                                                  |
| Conductor Material         | <u>Copper</u>                                                                        |
| Temperatue Rise            | 115°C                                                                                |
| Insuation Class            | 180°C (Class F)                                                                      |
| BIL (Insulation) Level     | 10kV                                                                                 |
| Efficiency (@35% Load) %   | N/A                                                                                  |
| Impedance Range            | <u>5.0 - 7.0%</u>                                                                    |
| Sound (db)                 | 40                                                                                   |
| Enclosure Type             | Type-1 Indoor                                                                        |
| Enclosure Size             | See Enclosure Chart                                                                  |
| Finish/Colour              | Semigloss - Black                                                                    |
| Standards & Certifications | CSA Certified File No. LR34493, UL Listed File No. E110286, ISO 9001:2015 Registered |