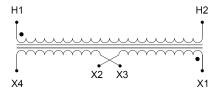

#### **SCHEMATIC/DIAGRAM AND DIMENSION PICTURES**

Single Phase Control Transformer with a capacity of 1000VA, transforming 480 Volts to 240/480 Volts

#### **PRODUCT SPECIFICATIONS**

| Weight                     | 6 lbs                                                                                |
|----------------------------|--------------------------------------------------------------------------------------|
| Phases                     | 1                                                                                    |
| Connection                 | 1Ph-CT-SD-SD                                                                         |
| Primary Voltage            | 480                                                                                  |
| Primary Max Current        | 2.08A                                                                                |
| Primary Markings           | H1-H2                                                                                |
| Primary Terminals          | Leads                                                                                |
| Secondary Voltage          | 240/480                                                                              |
| Secondary Max Current      | 4.17A                                                                                |
| Secondary Markings         | <u>X1-X2-X3-X4</u>                                                                   |
| Secondary Terminals        | <u>Leads</u>                                                                         |
| Primary Taps               | N/A                                                                                  |
| Conductor Material         | Copper                                                                               |
| Temperatue Rise            | <u>115°C</u>                                                                         |
| Insuation Class            | 180°C (Class F)                                                                      |
| BIL (Insulation) Level     | <u>10kV</u>                                                                          |
| Efficiency (@35% Load) %   | N/A                                                                                  |
| Impedance Range            | <u>5.0 - 7.0%</u>                                                                    |
| Sound (db)                 | 40                                                                                   |
| Enclosure Type             | Type-1 Indoor                                                                        |
| Enclosure Size             | See Enclosure Chart                                                                  |
| Finish/Colour              | Semigloss - Black                                                                    |
| Standards & Certifications | CSA Certified File No. LR34493, UL Listed File No. E110286, ISO 9001:2015 Registered |