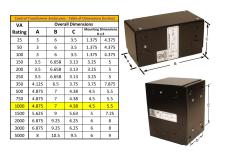

#### **SCHEMATIC/DIAGRAM AND DIMENSION PICTURES**

Single Phase Control Transformer with a capacity of 1000VA, transforming 480 Volts to 240/480 Volts

#### **PRODUCT SPECIFICATIONS**

| Weight                     | 6 lbs                                                                                |
|----------------------------|--------------------------------------------------------------------------------------|
| Phases                     | 1                                                                                    |
| Connection                 | 1Ph-CT-SD-SD                                                                         |
| Primary Voltage            | 480                                                                                  |
| Primary Max Current        | 2.08A                                                                                |
| Primary Markings           | H1-H2                                                                                |
| Primary Terminals          | Leads                                                                                |
| Secondary Voltage          | 240/480                                                                              |
| Secondary Max Current      | 4.17A                                                                                |
| Secondary Markings         | <u>X1-X2-X3-X4</u>                                                                   |
| Secondary Terminals        | <u>Leads</u>                                                                         |
| Primary Taps               | N/A                                                                                  |
| Conductor Material         | Copper                                                                               |
| Temperatue Rise            | <u>115°C</u>                                                                         |
| Insuation Class            | 180°C (Class F)                                                                      |
| BIL (Insulation) Level     | <u>10kV</u>                                                                          |
| Efficiency (@35% Load) %   | N/A                                                                                  |
| Impedance Range            | <u>5.0 - 7.0%</u>                                                                    |
| Sound (db)                 | 40                                                                                   |
| Enclosure Type             | Type-1 Indoor                                                                        |
| Enclosure Size             | See Enclosure Chart                                                                  |
| Finish/Colour              | Semigloss - Black                                                                    |
| Standards & Certifications | CSA Certified File No. LR34493, UL Listed File No. E110286, ISO 9001:2015 Registered |