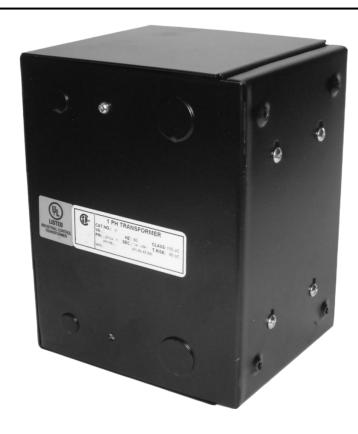

### 1000VA 480 VOLTS TO 240/480 VOLTS SINGLE PHASE CONTROL TRANSFORMER

\$465.92 CAD

Single Phase Control Transformer with a capacity of 1000VA, transforming 480 Volts to 240/480 Volts

**SKU:** CE1000H-L

**Categories:** Control Transformers

#### **SCHEMATIC/DIAGRAM AND DIMENSION PICTURES**

Single Phase Control Transformer with a capacity of 1000VA, transforming 480 Volts to 240/480 Volts

#### **PRODUCT SPECIFICATIONS**

| Weight                     | 6 lbs                                                                                |
|----------------------------|--------------------------------------------------------------------------------------|
| Phases                     | 1                                                                                    |
| Connection                 | 1Ph-CT-SD-SD                                                                         |
| Primary Voltage            | 480                                                                                  |
| Primary Max Current        | 2.08A                                                                                |
| Primary Markings           | H1-H2                                                                                |
| Primary Terminals          | Leads                                                                                |
| Secondary Voltage          | 240/480                                                                              |
| Secondary Max Current      | 4.17A                                                                                |
| Secondary Markings         | <u>X1-X2-X3-X4</u>                                                                   |
| Secondary Terminals        | <u>Leads</u>                                                                         |
| Primary Taps               | N/A                                                                                  |
| Conductor Material         | Copper                                                                               |
| Temperatue Rise            | <u>115°C</u>                                                                         |
| Insuation Class            | 180°C (Class F)                                                                      |
| BIL (Insulation) Level     | <u>10kV</u>                                                                          |
| Efficiency (@35% Load) %   | N/A                                                                                  |
| Impedance Range            | <u>5.0 - 7.0%</u>                                                                    |
| Sound (db)                 | 40                                                                                   |
| Enclosure Type             | Type-1 Indoor                                                                        |
| Enclosure Size             | See Enclosure Chart                                                                  |
| Finish/Colour              | Semigloss - Black                                                                    |
| Standards & Certifications | CSA Certified File No. LR34493, UL Listed File No. E110286, ISO 9001:2015 Registered |