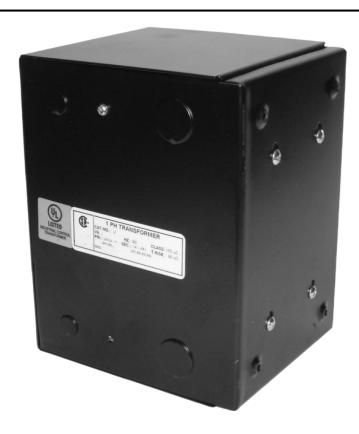

### 1000VA 480 VOLTS TO 240/480 VOLTS SINGLE PHASE CONTROL TRANSFORMER

\$465.92 CAD

Single Phase Control Transformer with a capacity of 1000VA, transforming 480 Volts to 240/480 Volts

**SKU:** CE1000H-L

**Categories:** Control Transformers