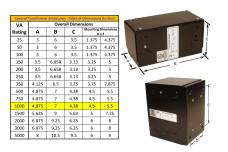

#### **SCHEMATIC/DIAGRAM AND DIMENSION PICTURES**

Single Phase Control Transformer with a capacity of 1000VA, transforming 480 Volts to 240/480 Volts