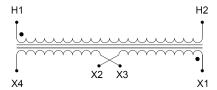

### **PRODUCT SPECIFICATIONS**

| Weight                     | 6 lbs                                                                                |
|----------------------------|--------------------------------------------------------------------------------------|
| Phases                     | 1                                                                                    |
| Connection                 | 1Ph-CT-SD-SD                                                                         |
| Primary Voltage            | 480                                                                                  |
| Primary Max Current        | 2.08A                                                                                |
| Primary Markings           | H1-H2                                                                                |
| Primary Terminals          | Leads                                                                                |
| Secondary Voltage          | 240/480                                                                              |
| Secondary Max Current      | 4.17A                                                                                |
| Secondary Markings         | <u>X1-X2-X3-X4</u>                                                                   |
| Secondary Terminals        | <u>Leads</u>                                                                         |
| Primary Taps               | N/A                                                                                  |
| Conductor Material         | Copper                                                                               |
| Temperatue Rise            | <u>115°C</u>                                                                         |
| Insuation Class            | 180°C (Class F)                                                                      |
| BIL (Insulation) Level     | <u>10kV</u>                                                                          |
| Efficiency (@35% Load) %   | N/A                                                                                  |
| Impedance Range            | <u>5.0 - 7.0%</u>                                                                    |
| Sound (db)                 | 40                                                                                   |
| Enclosure Type             | Type-1 Indoor                                                                        |
| Enclosure Size             | See Enclosure Chart                                                                  |
| Finish/Colour              | Semigloss - Black                                                                    |
| Standards & Certifications | CSA Certified File No. LR34493, UL Listed File No. E110286, ISO 9001:2015 Registered |