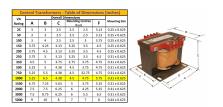

#### **SCHEMATIC/DIAGRAM AND DIMENSION PICTURES**

Single Phase Control Transformer with a capacity of 1000VA, transforming 480 Volts to 240/480 Volts