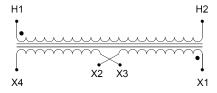

#### **SCHEMATIC/DIAGRAM AND DIMENSION PICTURES**

Single Phase Control Transformer with a capacity of 1000VA, transforming 480 Volts to 240/480 Volts

### **PRODUCT SPECIFICATIONS**

| Weight                     | 50 lbs                                                                               |
|----------------------------|--------------------------------------------------------------------------------------|
| Phases                     | 1                                                                                    |
| Connection                 | 1Ph-CT-SD-SD                                                                         |
| Primary Voltage            | 480                                                                                  |
| Primary Max Current        | 2.08A                                                                                |
| Primary Markings           | H1-H2                                                                                |
| Primary Terminals          | <u>Terminals</u>                                                                     |
| Secondary Voltage          | 240/480                                                                              |
| Secondary Max Current      | 4.17A                                                                                |
| Secondary Markings         | <u>X1-X2-X3-X4</u>                                                                   |
| Secondary Terminals        | <u>Terminals</u>                                                                     |
| Primary Taps               | N/A                                                                                  |
| Conductor Material         | Copper                                                                               |
| Temperatue Rise            | 115°C                                                                                |
| Insuation Class            | 180°C (Class F)                                                                      |
| BIL (Insulation) Level     | <u>10kV</u>                                                                          |
| Efficiency (@35% Load) %   | N/A                                                                                  |
| Impedance Range            | 5.0 - 7.0%                                                                           |
| Sound (db)                 | 40                                                                                   |
| Enclosure Type             | Core & Coil                                                                          |
| Enclosure Size             | See Core & Coil Chart                                                                |
| Finish/Colour              | N/A                                                                                  |
| Standards & Certifications | CSA Certified File No. LR34493, UL Listed File No. E110286, ISO 9001:2015 Registered |