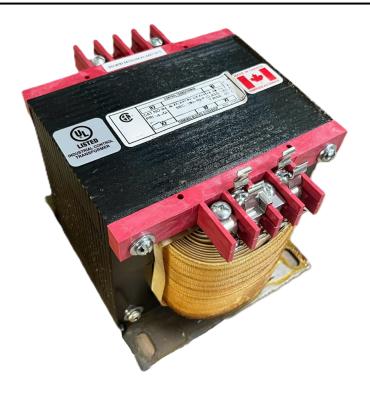

### 1000VA 480 VOLTS TO 240/480 VOLTS SINGLE PHASE CONTROL TRANSFORMER

\$471.38 CAD

Single Phase Control Transformer with a capacity of 1000VA, transforming 480 Volts to 240/480 Volts

**SKU:** CS1000H-L

**Categories:** Control Transformers

### **PRODUCT SPECIFICATIONS**

| Weight                     | 50 lbs                                                                               |
|----------------------------|--------------------------------------------------------------------------------------|
| Phases                     | 1                                                                                    |
| Connection                 | 1Ph-CT-SD-SD                                                                         |
| Primary Voltage            | 480                                                                                  |
| Primary Max Current        | 2.08A                                                                                |
| Primary Markings           | H1-H2                                                                                |
| Primary Terminals          | <u>Terminals</u>                                                                     |
| Secondary Voltage          | 240/480                                                                              |
| Secondary Max Current      | 4.17A                                                                                |
| Secondary Markings         | <u>X1-X2-X3-X4</u>                                                                   |
| Secondary Terminals        | <u>Terminals</u>                                                                     |
| Primary Taps               | N/A                                                                                  |
| Conductor Material         | Copper                                                                               |
| Temperatue Rise            | 115°C                                                                                |
| Insuation Class            | 180°C (Class F)                                                                      |
| BIL (Insulation) Level     | <u>10kV</u>                                                                          |
| Efficiency (@35% Load) %   | N/A                                                                                  |
| Impedance Range            | 5.0 - 7.0%                                                                           |
| Sound (db)                 | 40                                                                                   |
| Enclosure Type             | Core & Coil                                                                          |
| Enclosure Size             | See Core & Coil Chart                                                                |
| Finish/Colour              | N/A                                                                                  |
| Standards & Certifications | CSA Certified File No. LR34493, UL Listed File No. E110286, ISO 9001:2015 Registered |