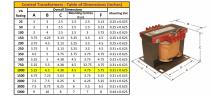

#### SCHEMATIC/DIAGRAM AND DIMENSION PICTURES

Single Phase Control Transformer with a capacity of 1000VA, transforming 480 Volts to 240/480 Volts

**OFFICIAL QUOTE** 

#### **PRODUCT SPECIFICATIONS**

| Weight                     | 50 lbs                                                                                  |
|----------------------------|-----------------------------------------------------------------------------------------|
| Phases                     |                                                                                         |
|                            | 1                                                                                       |
| Connection                 | <u>1Ph-CT-SD-SD</u>                                                                     |
| Primary Voltage            | <u>480</u>                                                                              |
| Primary Max Current        | <u>2.08A</u>                                                                            |
| Primary Markings           | <u>H1-H2</u>                                                                            |
| Primary Terminals          | Terminals                                                                               |
| Secondary Voltage          | 240/480                                                                                 |
| Secondary Max Current      | <u>4.17A</u>                                                                            |
| Secondary Markings         | <u>X1-X2-X3-X4</u>                                                                      |
| Secondary Terminals        | <u>Terminals</u>                                                                        |
| Primary Taps               | <u>N/A</u>                                                                              |
| Conductor Material         | <u>Copper</u>                                                                           |
| Temperatue Rise            | <u>115°C</u>                                                                            |
| Insuation Class            | <u>180°C (Class F)</u>                                                                  |
| BIL (Insulation) Level     | <u>10kV</u>                                                                             |
| Efficiency (@35% Load) %   | <u>N/A</u>                                                                              |
| Impedance Range            | <u>5.0 - 7.0%</u>                                                                       |
| Sound (db)                 | <u>40</u>                                                                               |
| Enclosure Type             | Core & Coil                                                                             |
| Enclosure Size             | See Core & Coil Chart                                                                   |
| Finish/Colour              | N/A                                                                                     |
| Standards & Certifications | CSA Certified File No. LR34493, UL Listed File No. E110286, ISO 9001:2015<br>Registered |