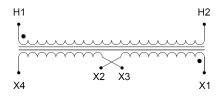

#### SCHEMATIC/DIAGRAM AND DIMENSION PICTURES

Single Phase Control Transformer with a capacity of 1000VA, transforming 480 Volts to 240/480 Volts

**OFFICIAL QUOTE** 

#### **PRODUCT SPECIFICATIONS**

| Weight                     | 50 lbs                                                                                  |
|----------------------------|-----------------------------------------------------------------------------------------|
| Phases                     |                                                                                         |
|                            | 1                                                                                       |
| Connection                 | <u>1Ph-CT-SD-SD</u>                                                                     |
| Primary Voltage            | <u>480</u>                                                                              |
| Primary Max Current        | <u>2.08A</u>                                                                            |
| Primary Markings           | <u>H1-H2</u>                                                                            |
| Primary Terminals          | Terminals                                                                               |
| Secondary Voltage          | 240/480                                                                                 |
| Secondary Max Current      | <u>4.17A</u>                                                                            |
| Secondary Markings         | <u>X1-X2-X3-X4</u>                                                                      |
| Secondary Terminals        | <u>Terminals</u>                                                                        |
| Primary Taps               | <u>N/A</u>                                                                              |
| Conductor Material         | <u>Copper</u>                                                                           |
| Temperatue Rise            | <u>115°C</u>                                                                            |
| Insuation Class            | <u>180°C (Class F)</u>                                                                  |
| BIL (Insulation) Level     | <u>10kV</u>                                                                             |
| Efficiency (@35% Load) %   | <u>N/A</u>                                                                              |
| Impedance Range            | <u>5.0 - 7.0%</u>                                                                       |
| Sound (db)                 | <u>40</u>                                                                               |
| Enclosure Type             | Core & Coil                                                                             |
| Enclosure Size             | See Core & Coil Chart                                                                   |
| Finish/Colour              | N/A                                                                                     |
| Standards & Certifications | CSA Certified File No. LR34493, UL Listed File No. E110286, ISO 9001:2015<br>Registered |