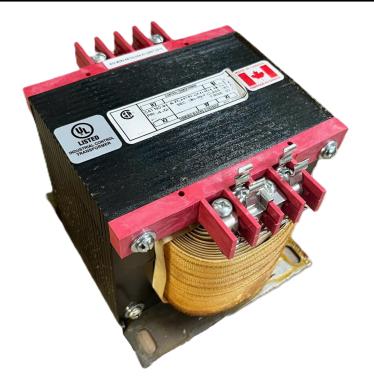

# \$471.38 CAD

Single Phase Control Transformer with a capacity of 1000VA, transforming 480 Volts to 240/480 Volts

SKU: CS1000H-L Categories: <u>Control Transformers</u>

#### SCHEMATIC/DIAGRAM AND DIMENSION PICTURES

Single Phase Control Transformer with a capacity of 1000VA, transforming 480 Volts to 240/480 Volts

**OFFICIAL QUOTE** 